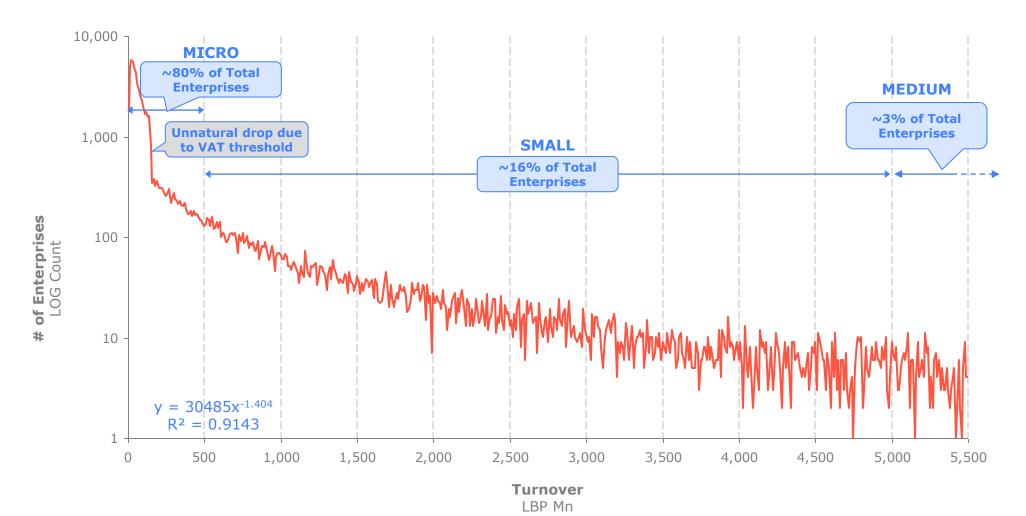

### In fact, ~96% of Lebanese enterprise have turnovers below LBP 5 Billion...

BY TURNOVER BRACKET