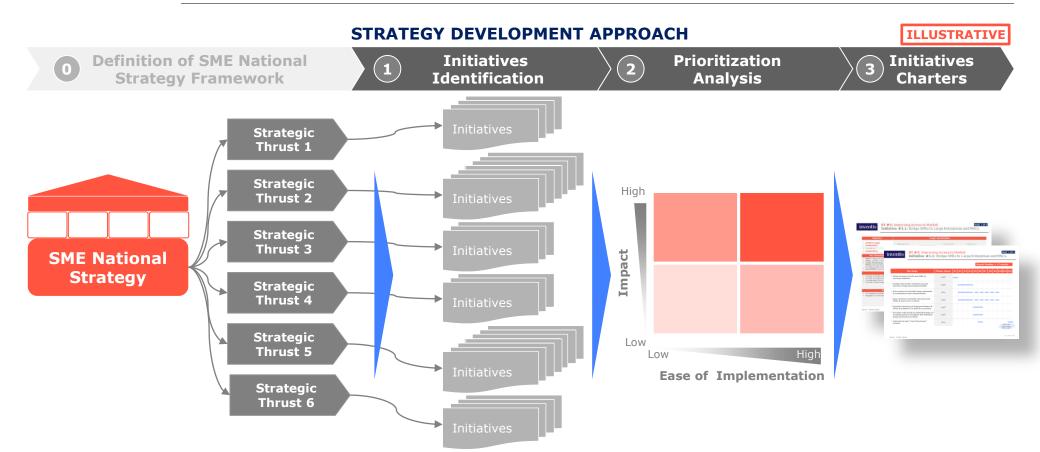

# To detail the SME strategy, a 3-step approach is followed to identify, prioritize and define initiatives

- Define Lebanon's overall vision and mission for SME development
- Determine key objectives to be achieved
- Identify main strategic thrusts that will drive towards the objectives

- Rationalize existing initiatives and propose new ones to address identified SME challenges
- Develop long list of initiatives

- Prioritize initiatives according to:
- Impact and contribution to objectives
- Ease of implementation and readiness
- Develop detailed charters for priority initiatives
- Develop high-level action plans for remaining initiatives