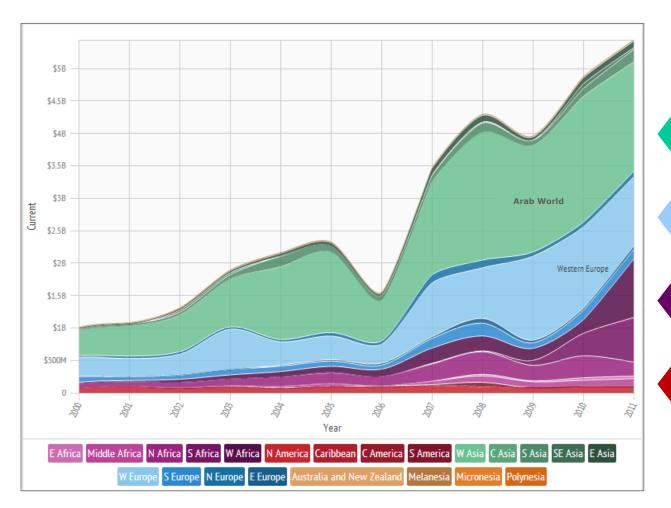

### Lebanese exports shifted from traditional Arab and European markets towards high growth African nations

#### **LEBANON EXPORT DESTINATION EVOLUTION**

ANNUALLY, USD

|          | Region                | GDP<br>Growth<br>2011 | GDP<br>Growth<br>2012 |
|----------|-----------------------|-----------------------|-----------------------|
| <b>(</b> | Arab World            | 5.34%                 | 4.07%                 |
|          | EU                    | 1.64%                 | -0.36%                |
| <b>(</b> | Sub-Saharan<br>Africa | 4.38%                 | 4.24%                 |
| <b>(</b> | North<br>America      | 1.9%                  | 2.68%                 |
|          |                       |                       |                       |