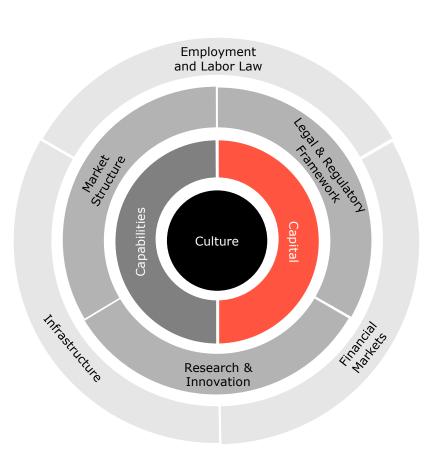

### SMEs operate in a complex ecosystem spread across four interrelated levels, each building on the other

#### SME ECOSYSTEM ASSESSMENT FRAMEWORK

| Level                | Description                                                                                                                                                                                                                                                                                                                                                      |
|----------------------|------------------------------------------------------------------------------------------------------------------------------------------------------------------------------------------------------------------------------------------------------------------------------------------------------------------------------------------------------------------|
| Entrepreneur         | <ul> <li>Assess the entrepreneurial culture, level of self-motivation and propensity of risk taking of business owners</li> <li>Understand awareness about opportunities, support available and level of innovation</li> </ul>                                                                                                                                   |
| Enterprise           | <ul> <li>Evaluate capabilities by measuring the availability and readiness of human capital</li> <li>Assess the access to equity and debt capital and adequacy of existing funding schemes</li> </ul>                                                                                                                                                            |
| Industry /<br>Sector | <ul> <li>Review of input and output market structure, access to local and global markets and supply chains</li> <li>Measure the development of institutional research &amp; innovation for the industries</li> <li>Evaluate extent of regulatory framework that ensures proper functioning of industry</li> </ul>                                                |
| National             | <ul> <li>Assess broader systemic context in which SMEs operate including effects of political stability, support of the current legal framework</li> <li>Evaluate readiness of hard and soft infrastructure, access to financial markets and their adequacy</li> <li>Gauges impact of "friction" from taxes and tariffs and employment and labor laws</li> </ul> |