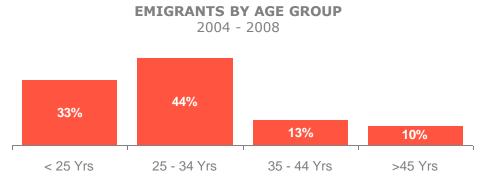

### Indeed, SMEs face a large gap in mid-management due to emigration of young and experienced labor force

#### **EMIGRATION AND CHALLENGES IN SKILLS DEVELOPMENT**

#### **EMIGRANTS BY EDUCATION LEVEL**

2004 - 2008

CAS found in its 2009 survey that majority of emigrants were men (76%), single (57%), younger than 35 years (77%) and 44% of them held a university degree

### **Large Middle Management Gap**

- Scarcity of experienced mid-level managers and leaders :
  - Trained middle level Lebanese emigrate to access better opportunities, (~66% of total emigrants looking for job opportunities abroad)
  - Glass ceiling in family-owned companies preventing companies from retaining educated talent
  - Inability to attract external talent due to unfavorable conditions (rank #124 out of 148 on "Country Capacity to Attract Talent" of Global Competitiveness Report)