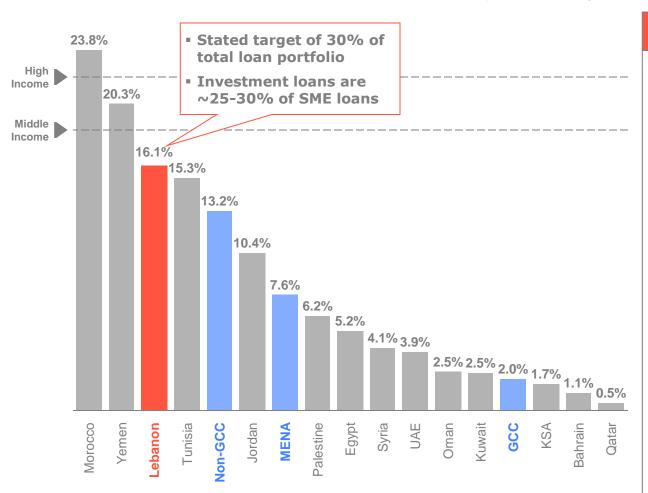

### While better than Arab countries, SME lending in Lebanon is still below benchmarks and its SME targets

#### **SME LENDING PENETRATION**

SME LOANS/TOTAL LOANS, 2011

### NOTABLE SUCCESS WITH OUTSTANDING CHALLENGES

- Highest in MENA (16.1% of total loans, equivalent to ~14% of GDP),:
  - Strength and maturity of Lebanese banking sector (competitive supply)
  - De-facto large share of SMEs as part of local economy (high demand)
- SME loans for investment purposes are estimated at 25-30% of SME loan portfolio
- Challenges hindering banks
  - Still limited financial transparency coupled with weak credit coverage and creditor rights
  - SME management skills
  - High collateral requirements (immovable registry), especially when beyond Kafalat partial guarantee schemes