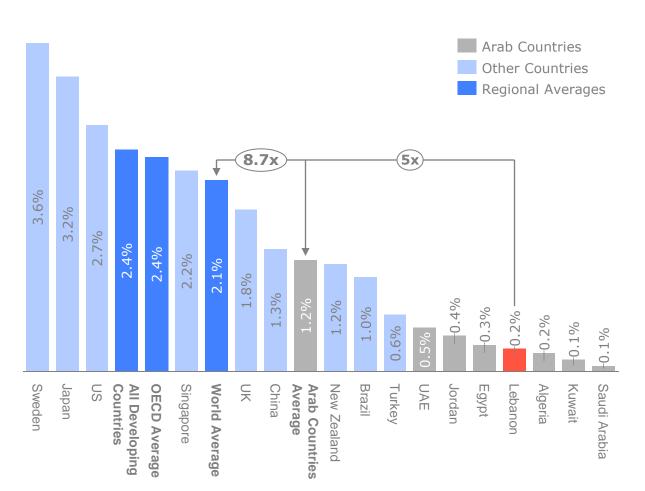

### Indeed, as in most Arab countries, innovation in Lebanon is largely constrained by low R&D spending

#### **R&D SPENDING**

% OF GDP, AVERAGE 2000 - 20111

#### **R&D** in Lebanon

- Public entities and institutes -CNRS, LARI, IRI and Lebanese University - collectively spent
   ~US\$ 22.6 Mn on R&D in 2006
- Higher education private institutes with in-house research and development (e.g., AUB and USJ) together spent ~US\$ 31.8 Mn on R&D in 2006
- R&D spending represented
   ~0.24% of GDP in 2006, which is 5 times lower than Arab countries average and 8.7x lower than World Average