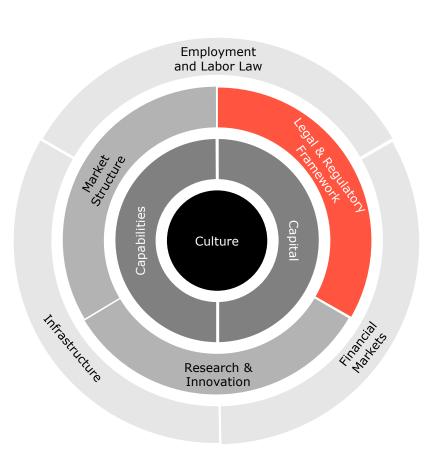

### SMEs operate in a complex ecosystem spread across four interrelated levels, each building on the other

#### SME ECOSYSTEM ASSESSMENT FRAMEWORK

| Level                | Description                                                                                                                                                                                                                                                                                                                                                      |
|----------------------|------------------------------------------------------------------------------------------------------------------------------------------------------------------------------------------------------------------------------------------------------------------------------------------------------------------------------------------------------------------|
| Entrepreneur         | <ul> <li>Assess the entrepreneurial culture, level of self-motivation and propensity of risk taking of business owners</li> <li>Understand awareness about opportunities, support available and level of innovation</li> </ul>                                                                                                                                   |
| Enterprise           | <ul> <li>Evaluate capabilities by measuring the availability and readiness of human capital</li> <li>Assess the access to equity and debt capital and adequacy of existing funding schemes</li> </ul>                                                                                                                                                            |
| Industry /<br>Sector | <ul> <li>Review of input and output market structure, access to local and global markets and supply chains</li> <li>Measure the development of institutional research &amp; innovation for the industries</li> <li>Evaluate extent of regulatory framework that ensures proper functioning of industry</li> </ul>                                                |
| National             | <ul> <li>Assess broader systemic context in which SMEs operate including effects of political stability, support of the current legal framework</li> <li>Evaluate readiness of hard and soft infrastructure, access to financial markets and their adequacy</li> <li>Gauges impact of "friction" from taxes and tariffs and employment and labor laws</li> </ul> |