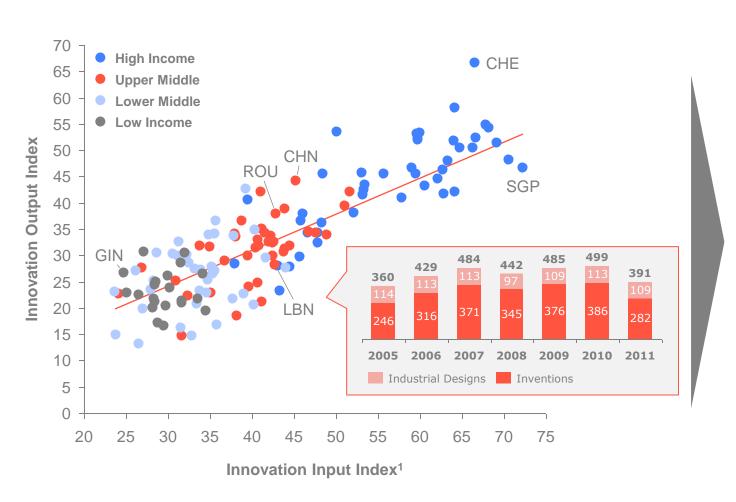

### Though producing ~440 inventions/year, innovation efficiency shows that Lebanon is performing below-par

#### **INNOVATION EFFICIENCY**

**INNOVATION INPUT AND OUTPUT 2013** 

| COUNTRY     | RANK | SCORE |
|-------------|------|-------|
| Switzerland | 1    | 66.6  |
| UK          | 3    | 61.2  |
| USA         | 5    | 60.3  |
| Singapore   | 8    | 59.4  |
| Germany     | 15   | 55.8  |
| New Zealand | 17   | 54.5  |
| Malaysia    | 32   | 46.9  |
| China       | 35   | 44.7  |
| UAE         | 38   | 41.9  |
| Brazil      | 64   | 36.3  |
| Turkey      | 68   | 36.0  |
| Lebanon     | 75   | 35.5  |

Out of 142

December 2014 | 33

Input Index includes institutions, human capital and research, infrastructure, market and business sophistication 1) Output Index includes knowledge, technology and creative outputs