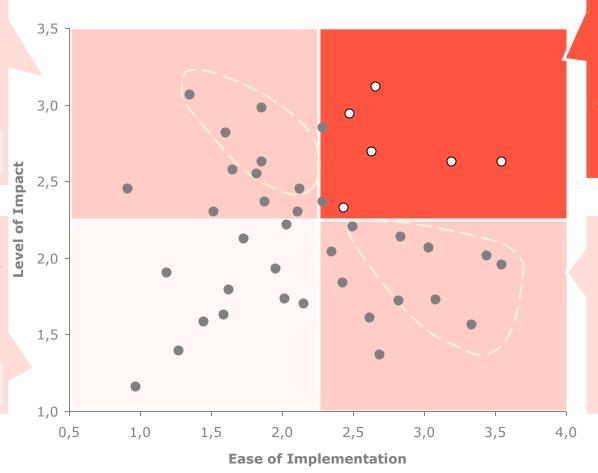

# Initiatives were prioritized into 4 groups based on impact and ease of implementation

# **INITIATIVES PRIORITIZATION AND QUICK WINS**

### **COMPLEX SETUP**

Complex to execute but expected to generate a significant impact on Startups & SMEs and enabling ecosystem

PREPARE EARLY AND PHASE LAUNCHING

## **SECONDARY**

Can be implemented at later stage & that enhance the overall ecosystem rather than enable it

RECONSIDER / DELAY IMPLEMENTATION

### **BOOSTERS**

Relatively easily implemented & expected to generate a significant impact on Startups and SMEs & enabling ecosystem

PURSUE AND LAUNCH IMMEDIATELY

## ADD ON

Rapidly and easily implemented & that enhance the overall ecosystem with moderate impact on stated objectives

SELECTIVELY LAUNCH WHEN POSSIBLE

Source: Inventis Analysis