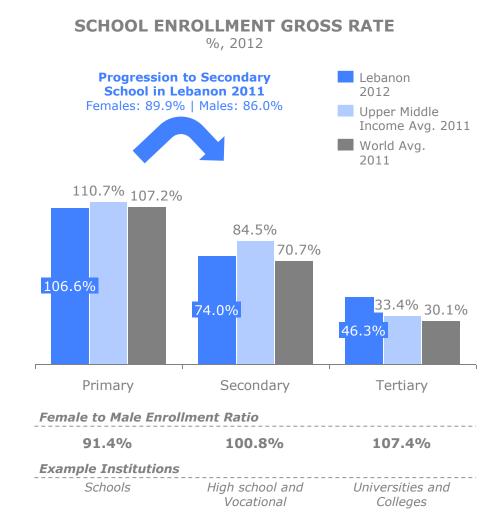

# In Lebanon, working entrepreneurs who are graduates of higher education are 2-4x more likely to be SME owners

1. Culture