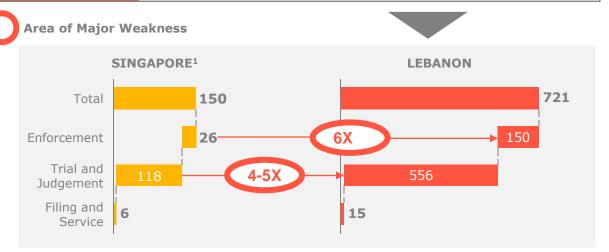

# Contract enforcement is a cumbersome, costly and lengthy legal process which can be detrimental for SMEs

### **EXAMPLE - CONTRACT ENFORCEMENT** 2014

| Sub-Index                       | Enforcing<br>Contracts<br>Rank | Procedures (#)    | <b>Time</b> Days   | <b>Cost</b><br>% of claim |
|---------------------------------|--------------------------------|-------------------|--------------------|---------------------------|
| Lebanon                         | 126                            | 37                | 721                | 30.8                      |
| MENA Average                    | 118                            | 44                | 658                | 24.6                      |
| OECD High Income                | -                              | 31                | 529                | 21                        |
| Global Best<br>Practice (Score) | Luxembourg<br>(1)              | Singapore<br>(21) | Singapore<br>(150) | Bhutan<br>(0.1)           |

#### **Comments**

- Court procedures are costly and lengthy (almost 2 years) which renders them inefficient as a contract enforcement resort for SMEs
  - Time required for trial and judgment is 4-5x longer than best practice
  - Time for enforcement of judgment is ~6x higher than best practice
  - Court cases cost 30.8% of claim value, even more than high income OECD average