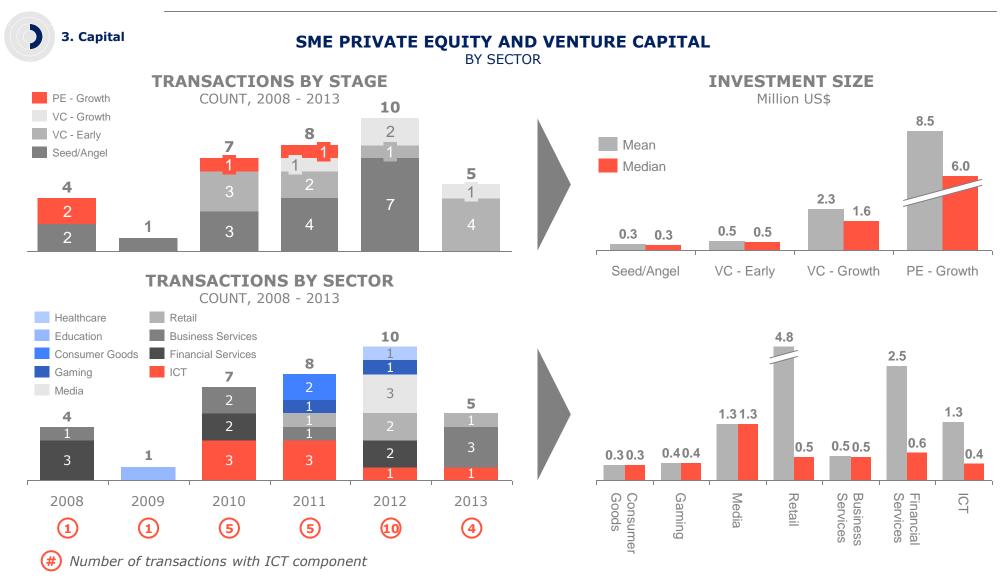

### Most equity funding remains small and largely targets seedto early stage SMEs with a significant ICT component

# Although improving, a gap is still found in risky capital for mid-sized companies