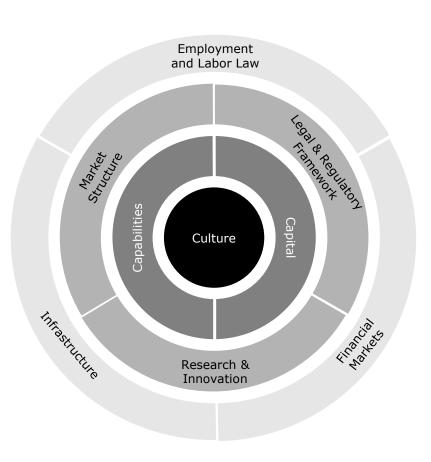

### SMEs operate in a complex ecosystem spread across four interrelated levels, each building on the other

#### SME ECOSYSTEM ASSESSMENT FRAMEWORK

| Level                | Description                                                                                                                                                                                                                                                                                                                                                      |
|----------------------|------------------------------------------------------------------------------------------------------------------------------------------------------------------------------------------------------------------------------------------------------------------------------------------------------------------------------------------------------------------|
| Entrepreneur         | <ul> <li>Assess the entrepreneurial culture, level of self-motivation and propensity of risk taking of business owners</li> <li>Understand awareness about opportunities, support available and level of innovation</li> </ul>                                                                                                                                   |
| Enterprise           | <ul> <li>Evaluate capabilities by measuring the availability and readiness of human capital</li> <li>Assess the access to equity and debt capital and adequacy of existing funding schemes</li> </ul>                                                                                                                                                            |
| Industry /<br>Sector | <ul> <li>Review of input and output market structure, access to local and global markets and supply chains</li> <li>Measure the development of institutional research &amp; innovation for the industries</li> <li>Evaluate extent of regulatory framework that ensures proper functioning of industry</li> </ul>                                                |
| National             | <ul> <li>Assess broader systemic context in which SMEs operate including effects of political stability, support of the current legal framework</li> <li>Evaluate readiness of hard and soft infrastructure, access to financial markets and their adequacy</li> <li>Gauges impact of "friction" from taxes and tariffs and employment and labor laws</li> </ul> |