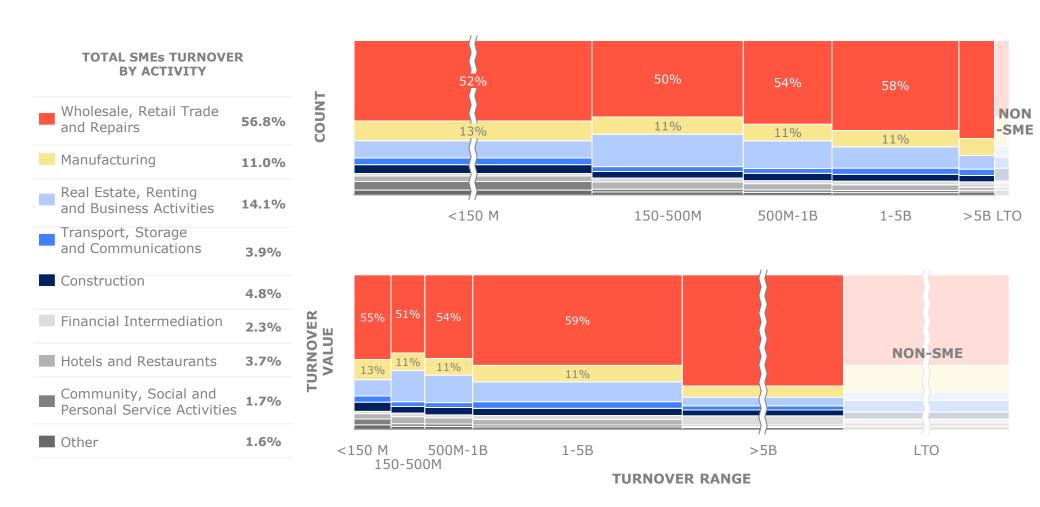

### The pyramid of SME distribution by sector is homogeneous, implying SME policies benefit Lebanon's overall economy

### SECTORAL COUNT AND AGGREGATE TURNOVER