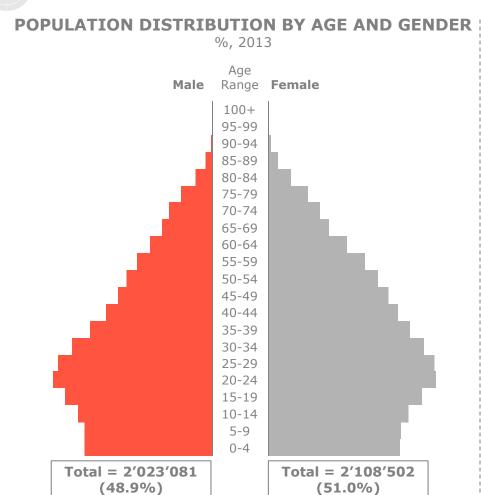

### From a traditional perspective, Lebanon has a young highly educated population, in comparison to similar countries