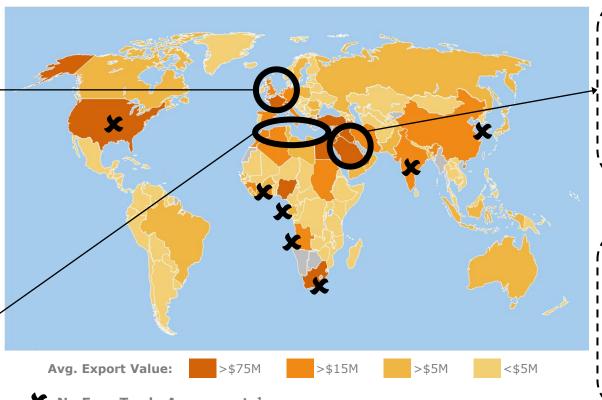

# However, Lebanon has yet to implement trade agreements with many of its high-export African trade partners

#### **LEBANON EXPORT DESTINATION**

AVERAGE 2002-2011, US\$

# **EFTA European Free Trade Association** since 2004 - grants free access to Lebanese industrial exports, including fish, marine, and processed agricultural products

### **Euro-Mediterranean Partnership Initiative**

- since 2002 - free access to the EU market for industrial and most agricultural products that fall within the limits of tariff quotas

### **Greater Arab Free Trade Area (GAFTA)**

 grants full exemption of tariffs on all agricultural and industrial goods

### Other Bilateral Free Trade Agreements

with: UAE; Kuwait;
Iraq; Syrian; Egypt;
Turkey; Nigeria; Iran;
China; Sudan; - grants
most favorable nation
(MFN) treatment to
both countries

#### X No Free Trade Agreements<sup>1</sup>

- US (TIFA only)India
- Ghana

South Africa

Angola

South Korea

lote: Only includes countries with average 2002-2011 exports in excess of \$15M;

Otherwise, Lebanon has a bilateral agreements with 12 countries in MENA, 8 in Europe, 7 in Asia, 5 in Africa, 3 in America and 2 in Oceania Source: MIT Observatory of Economic Complexity, UN COMTRADE, Inventis Analysis

Congo