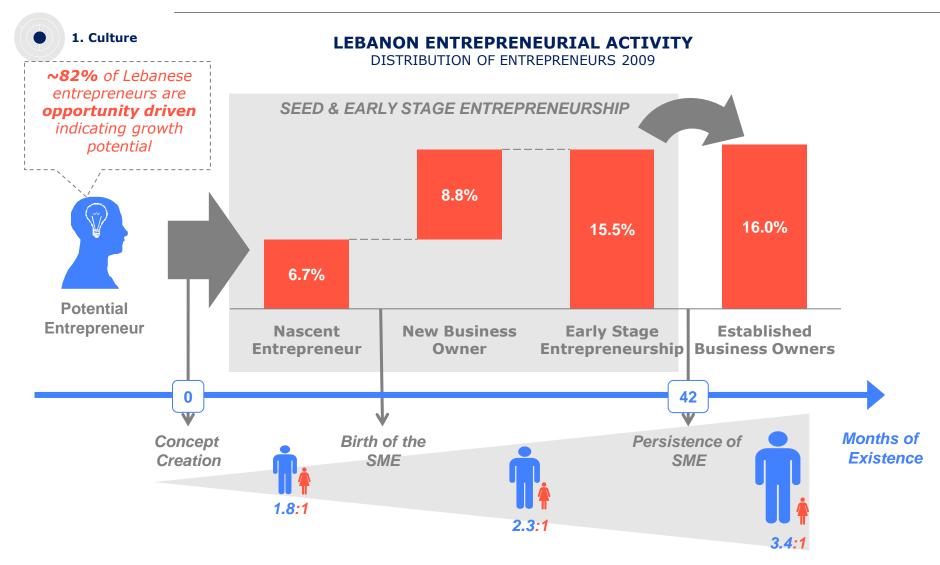

# In Lebanon, working entrepreneurs who are graduates of higher education are 2-4x more likely to be SME owners

1. Culture

#### LEBANON ENTREPRENEURIAL ACTIVITY

BY EDUCATION LEVEL AND WORK STATUS, 2009

#### TOTAL ENTREPRENEURIAL ACTIVITY

% of Adults Aged 18-64 Years by Education Level

#### TOTAL ENTREPRENEURIAL ACTIVITY

% of Adults Aged 18-64 Years by Work Status

Total Entrepreneurial Activity is calculated here relative to the subset of population per educational level or work status level :: Global Entrepreneurship Monitor, 2009, Inventis analysis

# Lebanon high entrepreneurial activity is opportunity driven, with solid persistence from early to established stage

Note: No distinction is made as to formal and informal enterprises Source: Global Entrepreneurship Monitor,2009, Inventis analysis