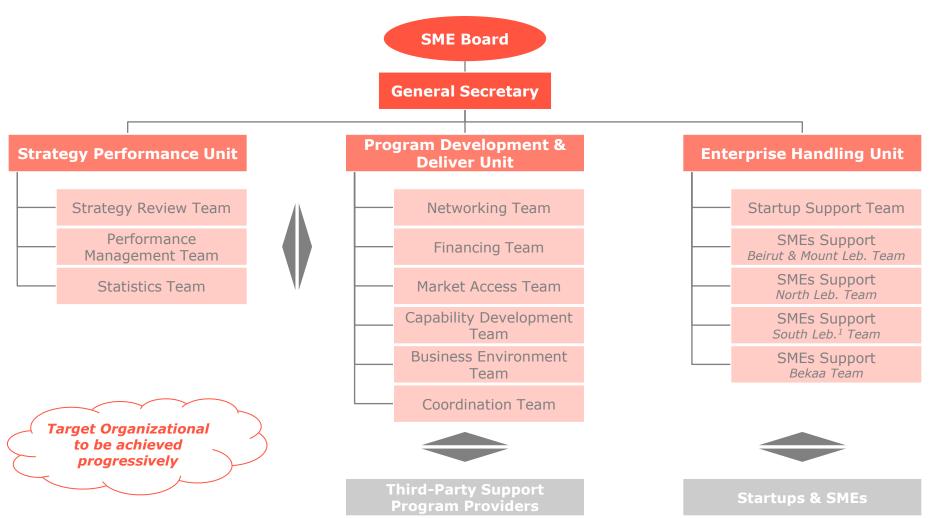

# International benchmarks show various institutional setups related to SME support...