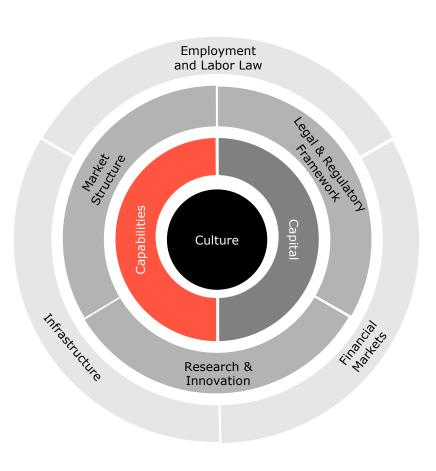

### SMEs operate in a complex ecosystem spread across four interrelated levels, each building on the other

#### SME ECOSYSTEM ASSESSMENT FRAMEWORK

| Level                | Description                                                                                                                                                                                                                                                                                                                                                      |
|----------------------|------------------------------------------------------------------------------------------------------------------------------------------------------------------------------------------------------------------------------------------------------------------------------------------------------------------------------------------------------------------|
| Entrepreneur         | <ul> <li>Assess the entrepreneurial culture, level of self-motivation and propensity of risk taking of business owners</li> <li>Understand awareness about opportunities, support available and level of innovation</li> </ul>                                                                                                                                   |
| Enterprise           | <ul> <li>Evaluate capabilities by measuring the availability and readiness of human capital</li> <li>Assess the access to equity and debt capital and adequacy of existing funding schemes</li> </ul>                                                                                                                                                            |
| Industry /<br>Sector | <ul> <li>Review of input and output market structure, access to local and global markets and supply chains</li> <li>Measure the development of institutional research &amp; innovation for the industries</li> <li>Evaluate extent of regulatory framework that ensures proper functioning of industry</li> </ul>                                                |
| National             | <ul> <li>Assess broader systemic context in which SMEs operate including effects of political stability, support of the current legal framework</li> <li>Evaluate readiness of hard and soft infrastructure, access to financial markets and their adequacy</li> <li>Gauges impact of "friction" from taxes and tariffs and employment and labor laws</li> </ul> |