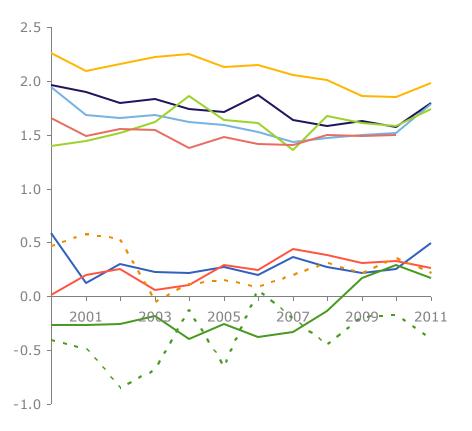

# While Lebanon's economic complexity index has been rising, indicating a positive evolution in its capabilities...

#### **ECONOMIC COMPLEXITY INDEX**

2000 - 2011

| Rank | Country     |
|------|-------------|
| 3 —  | Germany     |
| 5 —  | · UK        |
| 6 —  | USA         |
| 8 —  | Singapore   |
| NR — | France      |
| 39 — | New Zealand |
| 46 — | Lebanon     |
| 48   | Jordan      |
| 50 — | · UAE       |
| 77   | Qatar       |

#### **Comments**

- Economic complexity is related to the multiplicity of useful knowledge, expressed in the composition of the outputs of an economy
  - Diversity of products indicate the variety and broad base availability of capabilities
  - Ubiquity of products indicate the level of uniqueness of capabilities, and implicitly competitiveness
- High economic complexity reflects the ability of a society to hold and put to use a larger amount of productive knowledge
- Despite its small population,
   Lebanon's increasing economic
   complexity indicates its ability to
   nurture a broad and more complex
   set of capabilities