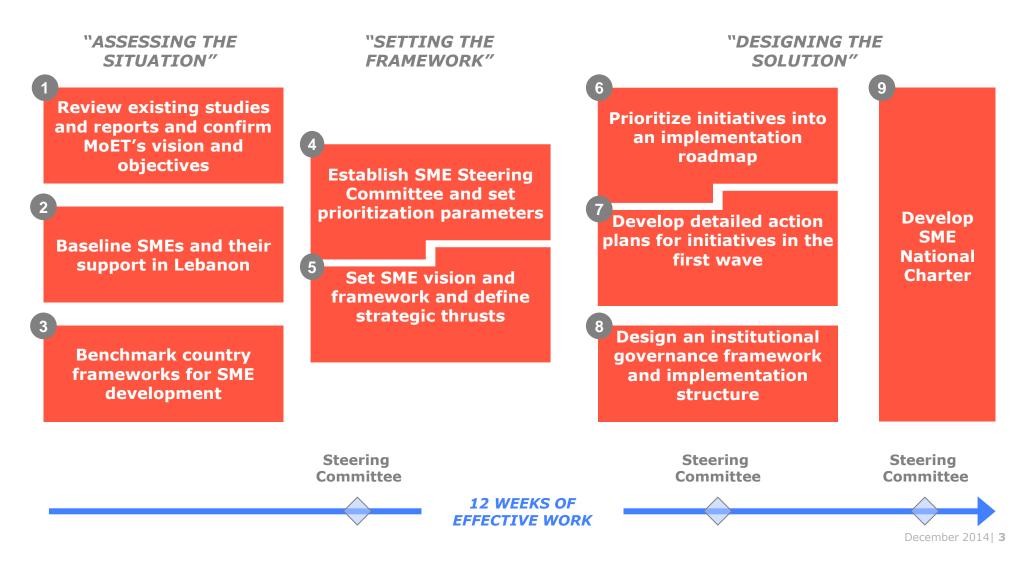

### Going forward, a study was conducted over 12 effective weeks to develop Lebanon's SME strategy

#### ADOPTED APPROACH FOR THE STUDY