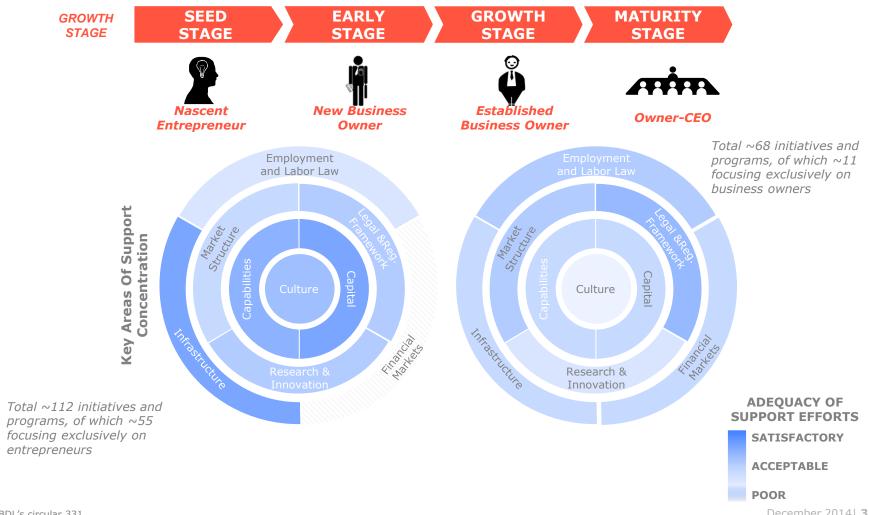

# As for support, it has been noticeable to Entrepreneurs and less pronounced for SME business owners

### SUPPORT EFFORTS FOR ENTREPRENEURS & ESTABLISHED BUSINESS OWNERS

**ILLUSTRATIVE** 

Prior to BDL's circular 331 1) Source: Inventis Analysis

December 2014 | 37