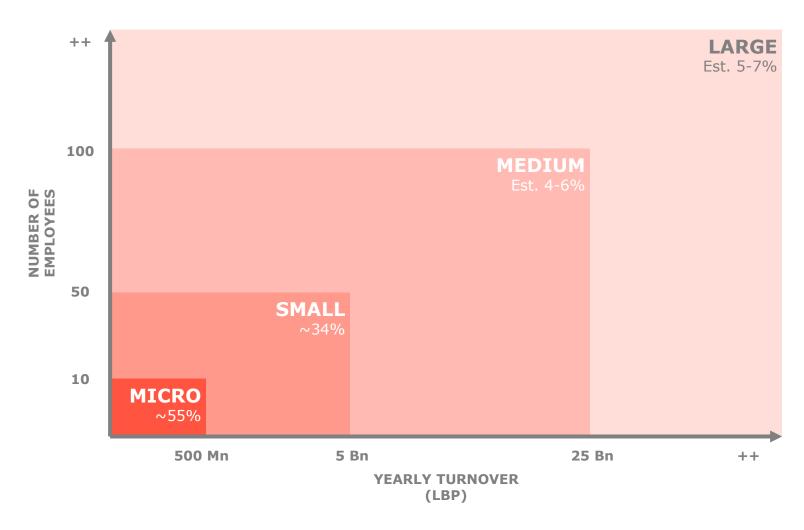

### SMEs represent ~95% of Lebanese enterprises according to the new proposed definition

#### PROPOSED SME DEFINITION FOR LEBANON

### In fact, ~96% of Lebanese enterprise have turnovers below LBP 5 Billion...

BY TURNOVER BRACKET