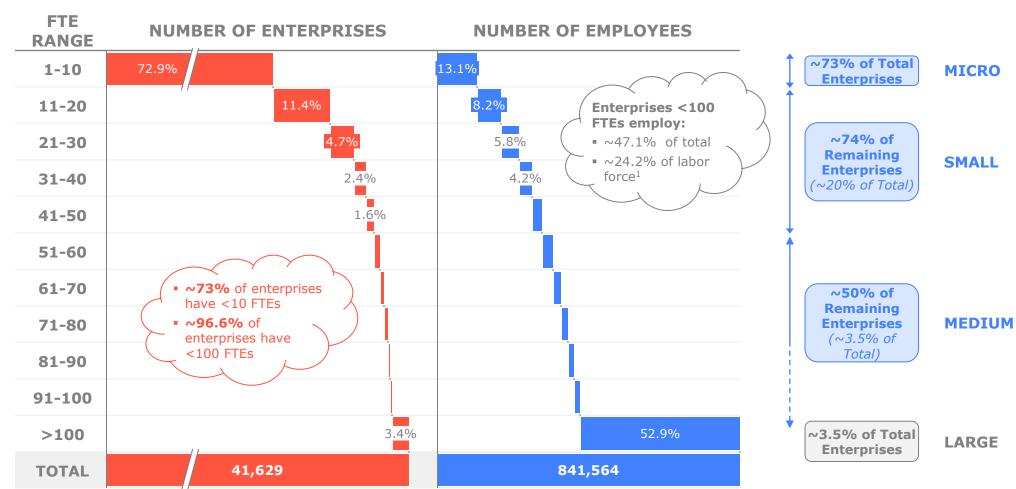

# ... and ~73% are with less than 10 employees, employing ~13% of registered workforce

### **ENTERPRISES AND EMPLOYEES BY EMPLOYEE RANGE**

MAY 2014