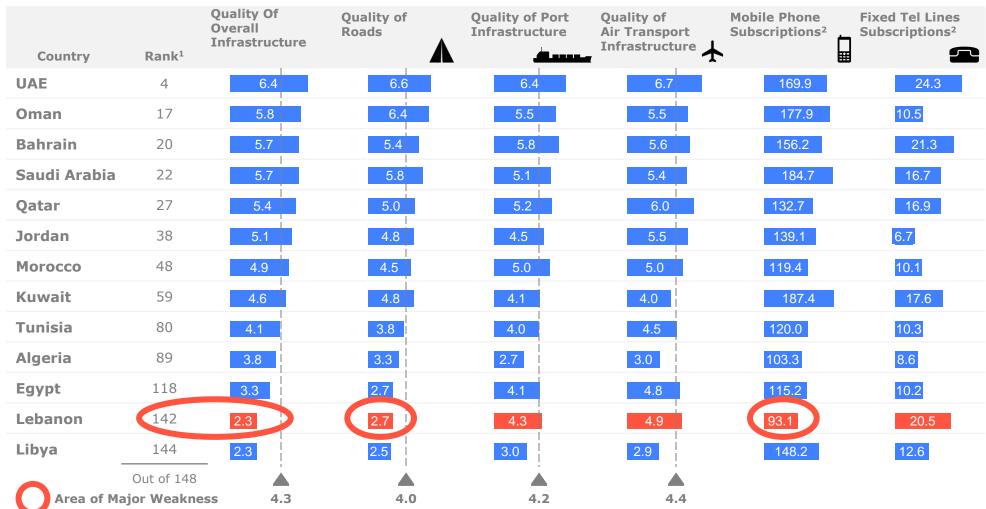

# Lebanon still suffers from a poor infrastructure especially in comparison to other Arab countries

## **QUALITY OF INFRASTRUCTURE**

SCORES, 2013 - 2014