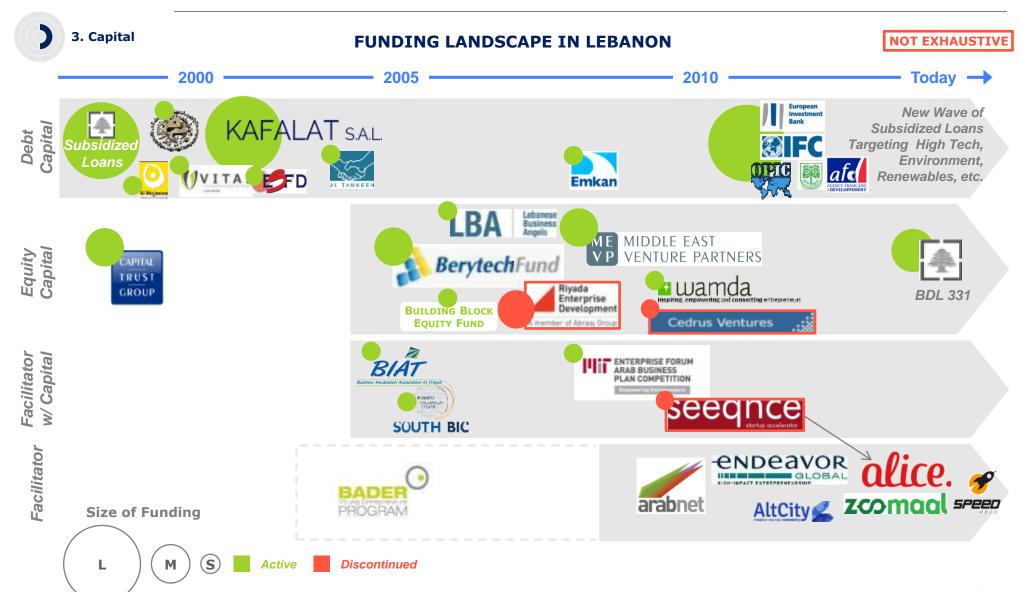

### Abundance of debt, distorted cost of capital and weak appetite for investors are SMEs main challenges with capital

# Since mid last decade, SME's long term funding source evolved significantly; Government still plays a major role