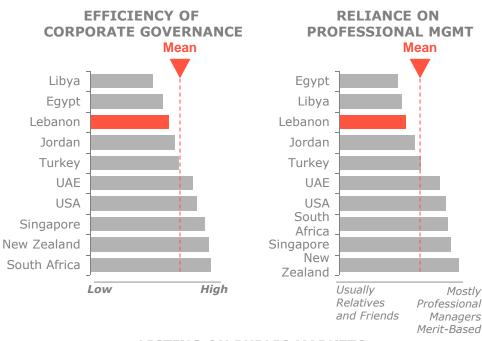

### FAMILY BUSINESS CULTURE LIMITING SUSTAINABILITY

- Growth and sustainability of SMEs is stymied by the culture of Lebanese business owners/entrepreneurs:
  - Family ownership and inheritance of business from "father-to-son" instead of professionalizing management
  - Limited effective use of corporate governance, with too few, if any, independent directors, and where boards functions mostly as a "rubber stamp"
  - Business owners often value unrestricted control over their companies more than higher profits and finding the least expensive form of finance (e.g., cheaper capital in the stock market)
- However, some initiatives to address these issues have started to emerge; a case in point are the Lebanese Transparency Association and the Lebanese Corporate Governance Taskforce
  - + Established **the Institute of Directors** to disseminate good governance principles through awareness and advocacy, training, consultancy and research
  - + Published a **guide for corporate governance in family-owned businesses** with the assistance of the IFC