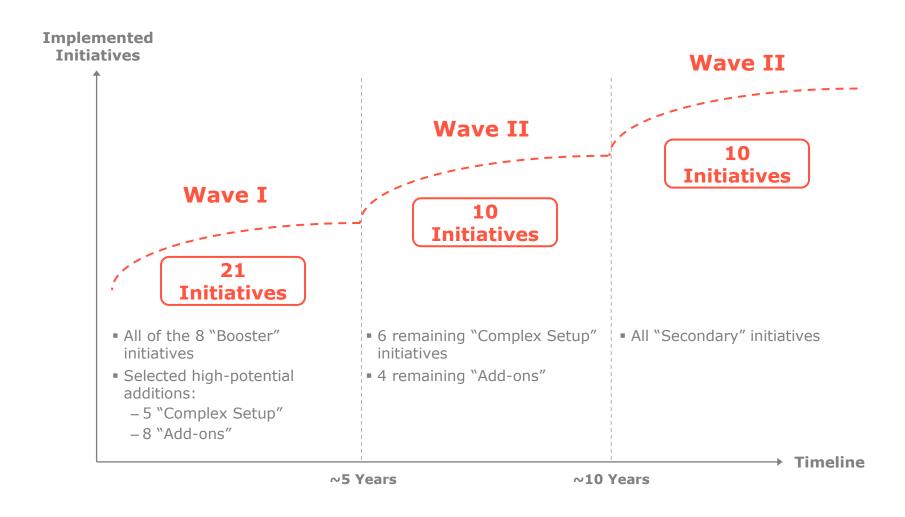

# As a result, 3 waves were identified, with Wave I initiatives focused mainly on capital, capabilities and markets

### **IMPLEMENTATION ROADMAP**

Source: Inventis Analysis