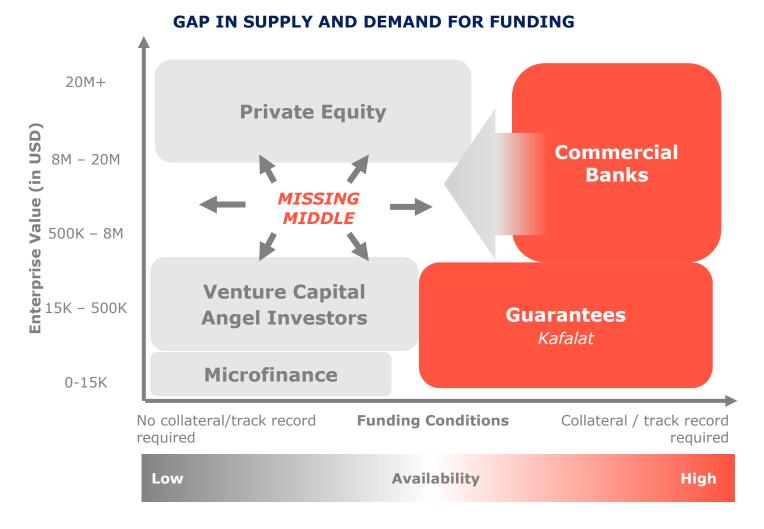

### Abundance of debt, distorted cost of capital and weak appetite for investors are SMEs main challenges with capital

# Although improving, a gap is still found in risky capital for mid-sized companies