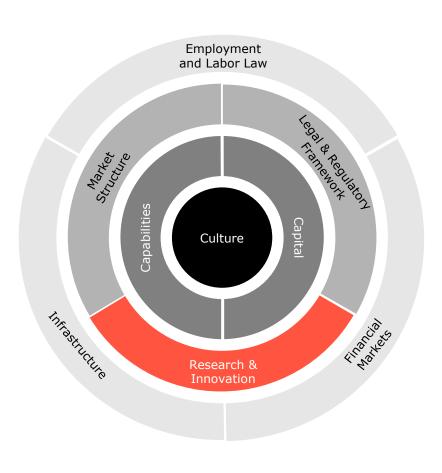

### SMEs operate in a complex ecosystem spread across four interrelated levels, each building on the other

#### SME ECOSYSTEM ASSESSMENT FRAMEWORK

| Level                | Description                                                                                                                                                                                                                                                                                                                                                      |
|----------------------|------------------------------------------------------------------------------------------------------------------------------------------------------------------------------------------------------------------------------------------------------------------------------------------------------------------------------------------------------------------|
| Entrepreneur         | <ul> <li>Assess the entrepreneurial culture, level of self-motivation and propensity of risk taking of business owners</li> <li>Understand awareness about opportunities, support available and level of innovation</li> </ul>                                                                                                                                   |
| Enterprise           | <ul> <li>Evaluate capabilities by measuring the availability and readiness of human capital</li> <li>Assess the access to equity and debt capital and adequacy of existing funding schemes</li> </ul>                                                                                                                                                            |
| Industry /<br>Sector | <ul> <li>Review of input and output market structure, access to local and global markets and supply chains</li> <li>Measure the development of institutional research &amp; innovation for the industries</li> <li>Evaluate extent of regulatory framework that ensures proper functioning of industry</li> </ul>                                                |
| National             | <ul> <li>Assess broader systemic context in which SMEs operate including effects of political stability, support of the current legal framework</li> <li>Evaluate readiness of hard and soft infrastructure, access to financial markets and their adequacy</li> <li>Gauges impact of "friction" from taxes and tariffs and employment and labor laws</li> </ul> |