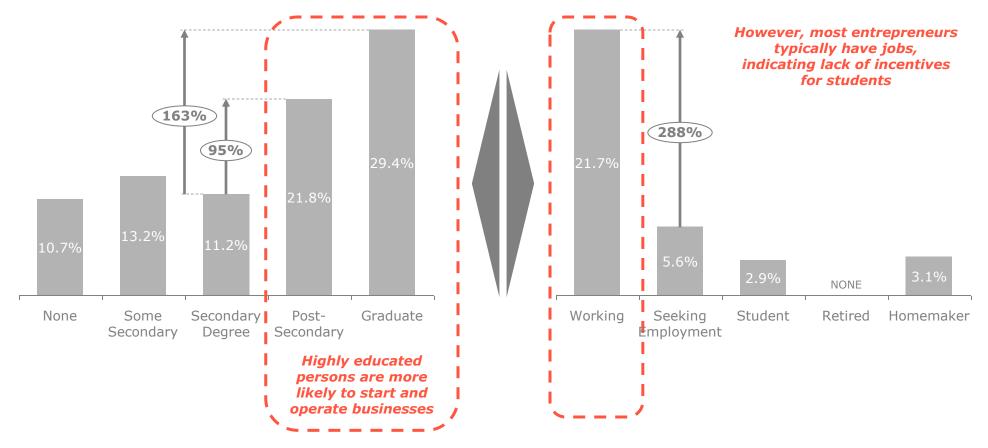

# In Lebanon, working entrepreneurs who are graduates of higher education are 2-4x more likely to be SME owners

1. Culture

#### LEBANON ENTREPRENEURIAL ACTIVITY

BY EDUCATION LEVEL AND WORK STATUS, 2009

#### TOTAL ENTREPRENEURIAL ACTIVITY

% of Adults Aged 18-64 Years by Education Level

#### TOTAL ENTREPRENEURIAL ACTIVITY

% of Adults Aged 18-64 Years by Work Status

Total Entrepreneurial Activity is calculated here relative to the subset of population per educational level or work status level :: Global Entrepreneurship Monitor, 2009, Inventis analysis