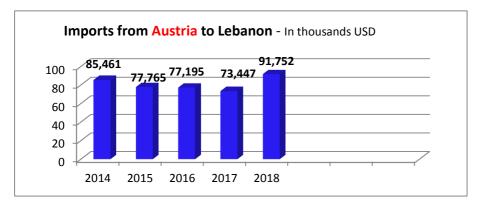

|      | Imports | Exports | Trade<br>Balance |
|------|---------|---------|------------------|
| 2014 | 85,461  | 3,735   | -81,726          |
| 2015 | 77,765  | 1,852   | -75,913          |
| 2016 | 77,195  | 2,011   | -75,184          |
| 2017 | 73,447  | 1,771   | -71,676          |
| 2018 | 91,752  | 2,959   | -88,793          |
|      |         |         |                  |
|      |         |         |                  |