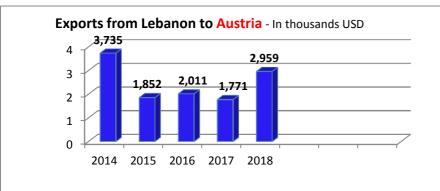

|      | Imports | Exports | Trade<br>Balance |
|------|---------|---------|------------------|
| 2014 | 85,461  | 3,735   | -81,726          |
| 2015 | 77,765  | 1,852   | -75,913          |
| 2016 | 77,195  | 2,011   | -75,184          |
| 2017 | 73,447  | 1,771   | -71,676          |
| 2018 | 91,752  | 2,959   | -88,793          |
|      |         |         |                  |
|      |         |         |                  |