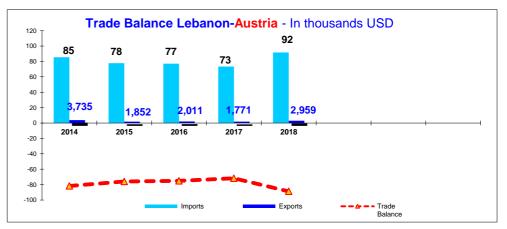

|      | Imports | Exports | Trade<br>Balance |
|------|---------|---------|------------------|
| 2014 | 85,461  | 3,735   | -81,726          |
| 2015 | 77,765  | 1,852   | -75,913          |
| 2016 | 77,195  | 2,011   | -75,184          |
| 2017 | 73,447  | 1,771   | -71,676          |
| 2018 | 91,752  | 2,959   | -88,793          |
|      |         |         |                  |
|      |         |         |                  |