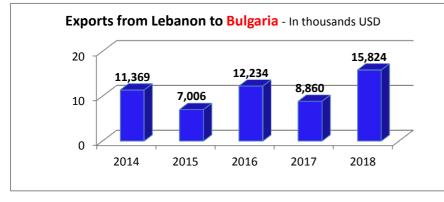

## \* Till end of Dec 2018 - In thousands USD

|      | Imports | Exports | Trade<br>Balance |
|------|---------|---------|------------------|
| 2014 | 149,109 | 11,369  | -137,740         |
| 2015 | 90,424  | 7,006   | -83,418          |
| 2016 | 126,258 | 12,234  | -114,024         |
| 2017 | 74,951  | 8,860   | -66,091          |
| 2018 | 75,458  | 15,824  | -59,634          |
|      |         |         |                  |