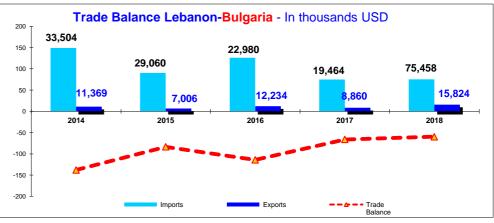

## \* Till end of Dec 2018 - In thousands USD

|      | Imports | Exports | Trade<br>Balance |
|------|---------|---------|------------------|
| 2014 | 149,109 | 11,369  | -137,740         |
| 2015 | 90,424  | 7,006   | -83,418          |
| 2016 | 126,258 | 12,234  | -114,024         |
| 2017 | 74,951  | 8,860   | -66,091          |
| 2018 | 75,458  | 15,824  | -59,634          |
|      |         |         |                  |