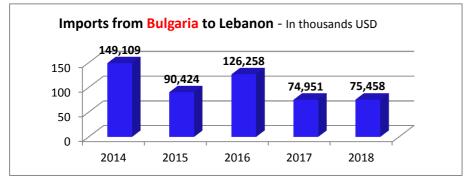

## \* Till end of Dec 2018 - In thousands USD

|      | Imports | Exports | Trade<br>Balance |
|------|---------|---------|------------------|
| 2014 | 149,109 | 11,369  | -137,740         |
| 2015 | 90,424  | 7,006   | -83,418          |
| 2016 | 126,258 | 12,234  | -114,024         |
| 2017 | 74,951  | 8,860   | -66,091          |
| 2018 | 75,458  | 15,824  | -59,634          |
|      |         |         |                  |