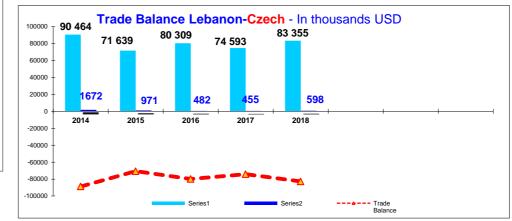

## \* Till end of DEC 2018 - In thousands USD

|      |                  | Imports | Exports | Trade<br>Balance |
|------|------------------|---------|---------|------------------|
| 2014 |                  | 90464   | 1672    | -88 79           |
| 2015 |                  | 71639   | 971     | -70 66           |
| 2016 |                  | 80309   | 482     | -79 82           |
| 2017 |                  | 74593   | 455     | -74 13           |
| 2018 |                  | 83355   | 598     | -82 75           |
|      |                  |         |         |                  |
|      |                  |         |         |                  |
|      | In thousands USD | _       |         |                  |