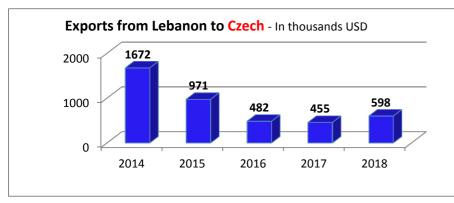

## \* Till end of DEC 2018 - In thousands USD

|      |                  | Imports | Exports | Trade<br>Balance |
|------|------------------|---------|---------|------------------|
| 2014 |                  | 90464   | 1672    | -88 79           |
| 2015 |                  | 71639   | 971     | -70 66           |
| 2016 |                  | 80309   | 482     | -79 82           |
| 2017 |                  | 74593   | 455     | -74 13           |
| 2018 |                  | 83355   | 598     | -82 75           |
|      |                  |         |         |                  |
|      |                  |         |         |                  |
|      | In thousands USD | _       |         |                  |