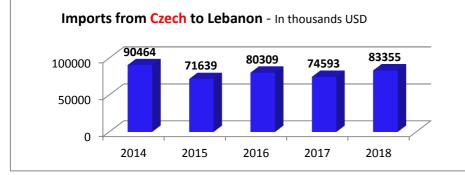

## \* Till end of DEC 2018 - In thousands USD

|      |                  | Imports | Exports | Trade<br>Balance |
|------|------------------|---------|---------|------------------|
| 2014 |                  | 90464   | 1672    | -88 79           |
| 2015 |                  | 71639   | 971     | -70 66           |
| 2016 |                  | 80309   | 482     | -79 82           |
| 2017 |                  | 74593   | 455     | -74 13           |
| 2018 |                  | 83355   | 598     | -82 75           |
|      |                  |         |         |                  |
|      |                  |         |         |                  |
|      | In thousands USD | _       |         |                  |