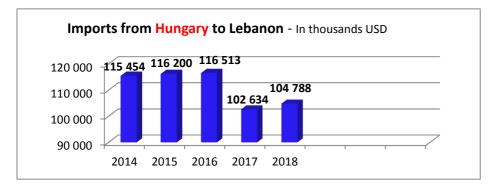

\* Till end of Dec 2018 - In thousands USD

|                  | Imports | Exports | Trade<br>Balance |  |
|------------------|---------|---------|------------------|--|
| 2014             | 115 454 | 543     | -114 911         |  |
| 2015             | 116 200 | 281     | -115 919         |  |
| 2016             | 116 513 | 169     | -116 344         |  |
| 2017             | 102 634 | 313     | -102 321         |  |
| 2018             | 104 788 | 257     | -104 531         |  |
|                  |         |         |                  |  |
| in thousands USD |         |         |                  |  |