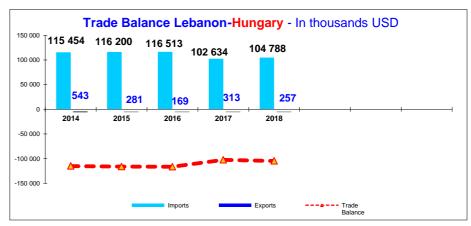

\* Till end of Dec 2018 - In thousands USD

|                  | Imports | Exports | Trade<br>Balance |  |
|------------------|---------|---------|------------------|--|
| 2014             | 115 454 | 543     | -114 911         |  |
| 2015             | 116 200 | 281     | -115 919         |  |
| 2016             | 116 513 | 169     | -116 344         |  |
| 2017             | 102 634 | 313     | -102 321         |  |
| 2018             | 104 788 | 257     | -104 531         |  |
|                  |         |         |                  |  |
| in thousands USD |         |         |                  |  |