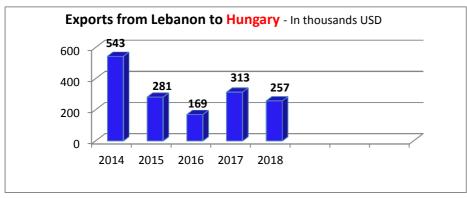

\* Till end of Dec 2018 - In thousands USD

|                  | Imports | Exports | Trade<br>Balance |  |
|------------------|---------|---------|------------------|--|
| 2014             | 115 454 | 543     | -114 911         |  |
| 2015             | 116 200 | 281     | -115 919         |  |
| 2016             | 116 513 | 169     | -116 344         |  |
| 2017             | 102 634 | 313     | -102 321         |  |
| 2018             | 104 788 | 257     | -104 531         |  |
|                  |         |         |                  |  |
| in thousands USD |         |         |                  |  |