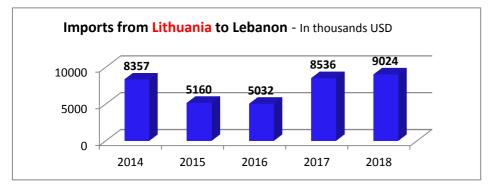

## \* Till end of DEC 2018 - In thousands USD

|      | Imports          | Exports | Trade<br>Balance |
|------|------------------|---------|------------------|
| 2014 | 8357             | 355     | -8 002           |
| 2015 | 5160             | 123     | -5 037           |
| 2016 | 5032             | 895     | -4 137           |
| 2017 | 8536             | 1252    | -7 284           |
| 2018 | 9024             | 1768    | -7 256           |
|      |                  |         |                  |
|      | In thousands USD |         |                  |