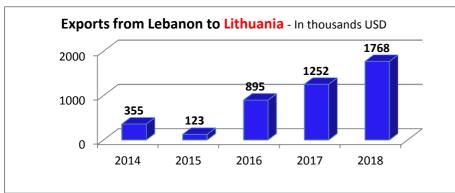

## \* Till end of DEC 2018 - In thousands USD

|      | Imports          | Exports | Trade<br>Balance |
|------|------------------|---------|------------------|
| 2014 | 8357             | 355     | -8 002           |
| 2015 | 5160             | 123     | -5 037           |
| 2016 | 5032             | 895     | -4 137           |
| 2017 | 8536             | 1252    | -7 284           |
| 2018 | 9024             | 1768    | -7 256           |
|      |                  |         |                  |
|      | In thousands USD |         |                  |