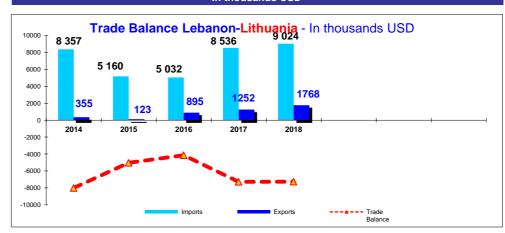

## \* Till end of DEC 2018 - In thousands USD

|      | Imports          | Exports | Trade<br>Balance |
|------|------------------|---------|------------------|
| 2014 | 8357             | 355     | -8 002           |
| 2015 | 5160             | 123     | -5 037           |
| 2016 | 5032             | 895     | -4 137           |
| 2017 | 8536             | 1252    | -7 284           |
| 2018 | 9024             | 1768    | -7 256           |
|      |                  |         |                  |
|      | In thousands USD |         |                  |