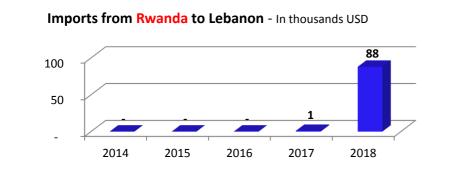

| Top 5 Imports 2018 |                                                       |     |  |  |
|--------------------|-------------------------------------------------------|-----|--|--|
| 1                  | Natural or cultured pearls, precious or semi-precious | 98% |  |  |
| 2                  | Coffee, tea, maté and spices                          | 2%  |  |  |
| 3                  |                                                       |     |  |  |
| 4                  |                                                       |     |  |  |
| 5                  |                                                       |     |  |  |