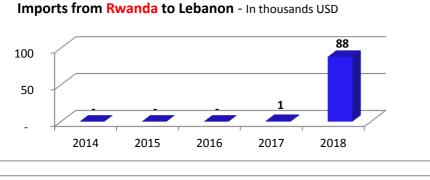

| Top 5 Imports 2018 |                                                       |     |  |  |
|--------------------|-------------------------------------------------------|-----|--|--|
| 1                  | Natural or cultured pearls, precious or semi-precious | 98% |  |  |
| 2                  | Coffee, tea, maté and spices                          | 2%  |  |  |
| 3                  |                                                       |     |  |  |
| 4                  |                                                       |     |  |  |
| 5                  |                                                       |     |  |  |