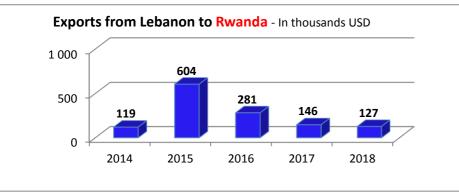

| Top 5 Exports 2018 |                                              |     |  |  |
|--------------------|----------------------------------------------|-----|--|--|
| 1                  | Electrical machinery and equipment and parts | 88% |  |  |
| 2                  | Preparations of vegetables, fruit, nuts      | 6%  |  |  |
| 3                  | Paper and paperboard; articles of paper pulp | 6%  |  |  |
| 4                  |                                              |     |  |  |
| 5                  |                                              |     |  |  |