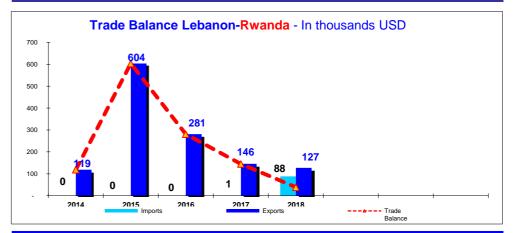

---------------------------|------|--|--|
| 1 | Coffee, tea, maté and spices | 100% |  |  |
| 2 |                              |      |  |  |
| 3 |                              |      |  |  |
| 4 |                              |      |  |  |
| 5 |                              |      |  |  |

|   | Top 5 Exports 2017                                        |     |
|---|-----------------------------------------------------------|-----|
| 1 | Electrical machinery and equipment and parts              | 76% |
| 2 | Articles of apparel and clothing accessories, not knitted | 11% |
| 3 | Miscellaneous edible preparations                         | 9%  |
| 4 | Preparations of vegetables, fruit, nuts                   | 3%  |
| 5 | Paper and paperboard; articles of paper pulp              | 1%  |





| Top 5 Imports 2018 |                                                       |     |  |  |
|--------------------|-------------------------------------------------------|-----|--|--|
| 1                  | Natural or cultured pearls, precious or semi-precious | 98% |  |  |
| 2                  | Coffee, tea, maté and spices                          | 2%  |  |  |
| 3                  |                                                       |     |  |  |
| 4                  |                                                       |     |  |  |
| 5                  |                                                       |     |  |  |

| Top 5 Exports 2018 |                                              |     |  |  |
|--------------------|----------------------------------------------|-----|--|