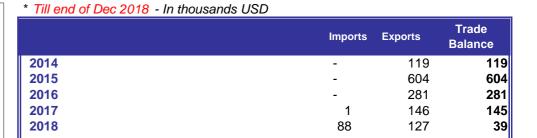

| Top 5 Imports 2018 |                                                       |     |  |  |
|--------------------|-------------------------------------------------------|-----|--|--|
| 1                  | Natural or cultured pearls, precious or semi-precious | 98% |  |  |
| 2                  | Coffee, tea, maté and spices                          | 2%  |  |  |
| 3                  |                                                       |     |  |  |
| 4                  |                                                       |     |  |  |
| 5                  |                                                       |     |  |  |

| Top 5 Exports 2018 |                                              |     |  |  |
|--------------------|----------------------------------------------|-----|--|--|
| 1                  | Electrical machinery and equipment and parts | 88% |  |  |
| 2                  | Preparations of vegetables, fruit, nuts      | 6%  |  |  |
| 3                  | Paper and paperboard; articles of paper pulp | 6%  |  |  |
| 4                  |                                              |     |  |  |
| 5                  |                                              |     |  |  |