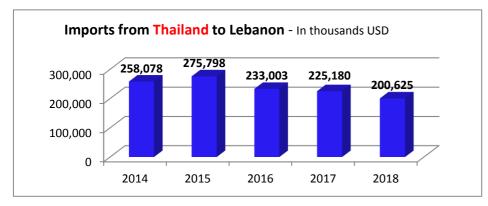

## \* Till end of Dec 2018 - In thousands USD

|      | Imports | Exports | Trade<br>Balance |
|------|---------|---------|------------------|
| 2014 | 258,078 | 3,596   | -254,482         |
| 2015 | 275,798 | 2,161   | -273,637         |
| 2016 | 233,003 | 2,869   | -230,134         |
| 2017 | 225,180 | 1,742   | -223,438         |
| 2018 | 200,625 | 3,721   | -196,904         |
|      |         |         |                  |