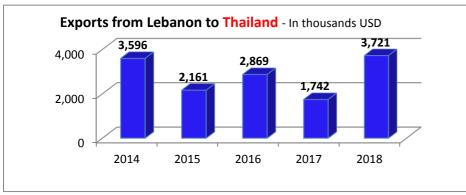

## \* Till end of Dec 2018 - In thousands USD

|      | Imports | Exports | Trade<br>Balance |
|------|---------|---------|------------------|
| 2014 | 258,078 | 3,596   | -254,482         |
| 2015 | 275,798 | 2,161   | -273,637         |
| 2016 | 233,003 | 2,869   | -230,134         |
| 2017 | 225,180 | 1,742   | -223,438         |
| 2018 | 200,625 | 3,721   | -196,904         |
|      |         |         |                  |