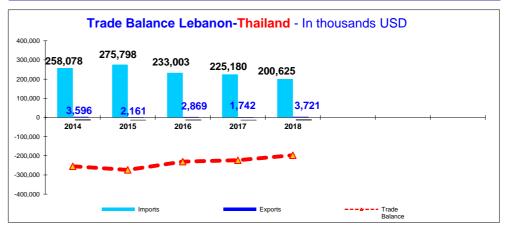

## \* Till end of Dec 2018 - In thousands USD

|      | Imports | Exports | Trade<br>Balance |
|------|---------|---------|------------------|
| 2014 | 258,078 | 3,596   | -254,482         |
| 2015 | 275,798 | 2,161   | -273,637         |
| 2016 | 233,003 | 2,869   | -230,134         |
| 2017 | 225,180 | 1,742   | -223,438         |
| 2018 | 200,625 | 3,721   | -196,904         |
|      |         |         |                  |