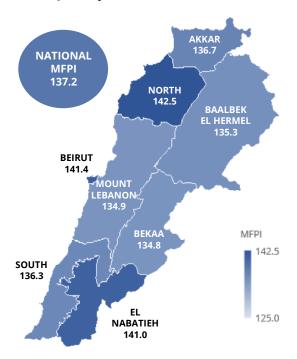

## **Key highlights**

The MFPI rose to **137.2** in February 2025, registering a **2.4 percent** monthly increase, driven by an **10.6 percent** increase in fruits, a **5.3 percent** increase in dairy, a **2.1 percent** increase in vegetables and tubers, and a **3.1 increase** in fats and oils. The MFPI has increased by **7.9 percent** since February 2024.

The price index has been driven since January 2023 by an index evolution in **vegetables and tubers** (195.3), **fruits** (245.0), and **cereals** (123.1).

The highest MFPI was observed in the governorates of **North** (142.5), **Beirut** (141.4), and **El Nabatieh** (141.0).

#### Market Food Price Index by Governorate (February 2025) Base = January 2023