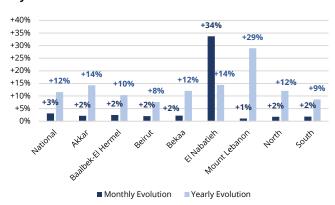

Fruits - Monthly & Yearly Price Evolution By Governorate

Pulses - Monthly & Yearly Price Evolution By Governorate

Sugar - Monthly & Yearly Price Evolution By Governorate

#### **Notable Trends:**

- Resumption of data collection in El Nabatieh governorate led to sharper price adjustments compared to other governorates:
  - **El Nabatieh:** Highest monthly increase in beverages (+15 percent), canned fish (+6 percent), cereals (+6 percent), condiments (+6 percent), fats and oils (+34 percent), fresh poultry (+10 percent), fruits (+26 percent), pulses (+17 percent), sugar (+5 percent), and vegetables and tubers (+9 percent).
  - **South:** Notable monthly drop in cereals (-5 percent), condiments (-5 percent), fruits (-5 percent), and pulses (-12 percent).
  - Baalbek-El Hermel: Notable 1 percent month drop in cereals.
  - North: Notable 22 percent monthly increase in fruits and 8 percent monthly increase in vegetables and tubers.