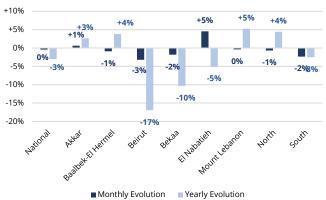

# Vegetables & Tubers - Monthly & Yearly Price Evolution By Governorate

#### **Notable Trends:**

- Resumption of data collection in El Nabatieh governorate led to sharper price adjustments compared to other governorates:
  - **El Nabatieh:** Highest monthly increase in beverages (+15 percent), canned fish (+6 percent), cereals (+6 percent), condiments (+6 percent), fats and oils (+34 percent), fresh poultry (+10 percent), fruits (+26 percent), pulses (+17 percent), sugar (+5 percent), and vegetables and tubers (+9 percent).
  - **South:** Notable monthly drop in cereals (-5 percent), condiments (-5 percent), fruits (-5 percent), and pulses (-12 percent).
  - Baalbek-El Hermel: Notable 1 percent month drop in cereals.
  - North: Notable 22 percent monthly increase in fruits and 8 percent monthly increase in vegetables and tubers.