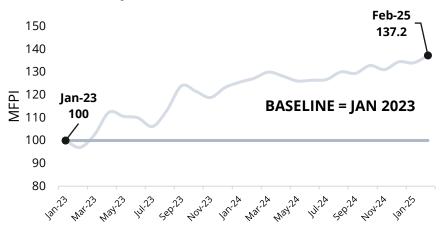

## **Key highlights**

The MFPI rose to **137.2** in February 2025, registering a **2.4 percent** monthly increase, driven by an **10.6 percent** increase in fruits, a **5.3 percent** increase in dairy, a **2.1 percent** increase in vegetables and tubers, and a **3.1 increase** in fats and oils. The MFPI has increased by **7.9 percent** since February 2024.

The price index has been driven since January 2023 by an index evolution in **vegetables and tubers** (195.3), **fruits** (245.0), and **cereals** (123.1).

The highest MFPI was observed in the governorates of **North** (142.5), **Beirut** (141.4), and **El Nabatieh** (141.0).

Base 100 = Jan 23

#### MFPI Evolution (Jan 23 - Feb 25)

The Market Food Price Index (MFPI) is a measure of the average change over time in the prices in US dollars paid by consumers for 65 essential food items. It is calculated as the weighted average of price changes for each of its components. The base month of the index is January 2023.