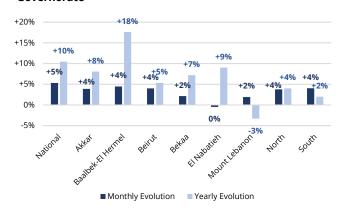

# **Beverages - Monthly & Yearly Price Evolution By Governorate**

Canned Fish - Monthly & Yearly Price Evolution By Governorate

Cereals - Monthly & Yearly Price Evolution By Governorate

Condiments - Monthly & Yearly Price Evolution By Governorate