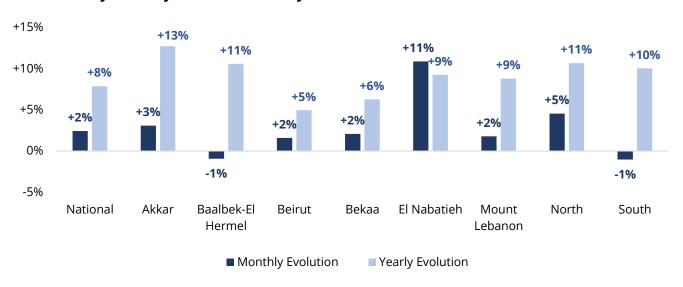

|                                                                                                                                                   | KEY DRIVERS                                                                                                                                                                                   |
|---------------------------------------------------------------------------------------------------------------------------------------------------|-----------------------------------------------------------------------------------------------------------------------------------------------------------------------------------------------|
| Notable Monthly Price Evolution Governorate MFPI • El Nabatieh (+11 percent)  MFPI Components • Fruits (+11%) • Dairy (+5%)                       | Persisting <b>conflict- related challenges</b> negatively impacted prices in El Nabatieh governorate following the end of the ceasefire arrangement deadline.                                 |
| Notable Yearly Price Evolution  Governorate MFPI  Akkar (+13%)  Baalbek-El Hermel & North (+11%)  MFPI Components Beverages (+16%)  Fruits (+15%) | The combined effect of conflict, mass displacement, and economic deterioration over the past year had a comparatively more pronounced impact on prices in Akkar, North and Baalbek-El Hermel. |

#### **Overview**

With data collection resuming to pre-conflict escalation levels in El Nabatieh, the resulting price adjustments led to a 11 percent monthly inflation in the governorate's index. In contrast, prices in South and Baalbek-El Hermel, the second and third most-impacted governorates, were already up to date in January 2025 and registered a slight drop in February. The North governorate reported notable monthly inflation (+5 percent), driven by a surge in consumption of fruits (+23 percent) and vegetables (+8 percent) around the turn of the month of Ramadan.

## **MFPI Monthly & Yearly Price Evolution By Governorate**