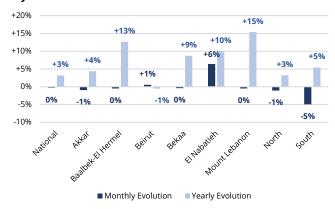

## **MFPI Monthly & Yearly Price Evolution By Governorate**

The price index has been driven since January 2023 by an index evolution in **vegetables and tubers** (195.3), **fruits** (245.0), and **cereals** (123.1).

The highest MFPI was observed in the governorates of **North** (142.5), **Beirut** (141.4), and **El Nabatieh** (141.0).

|                                                                                                                                                   | KEY DRIVERS                                                                                                                                                                                   |
|---------------------------------------------------------------------------------------------------------------------------------------------------|-----------------------------------------------------------------------------------------------------------------------------------------------------------------------------------------------|
| Notable Monthly Price Evolution Governorate MFPI • El Nabatieh (+11 percent)  MFPI Components • Fruits (+11%) • Dairy (+5%)                       | Persisting <b>conflict- related challenges</b> negatively impacted prices in El Nabatieh governorate following the end of the ceasefire arrangement deadline.                                 |
| Notable Yearly Price Evolution  Governorate MFPI  Akkar (+13%)  Baalbek-El Hermel & North (+11%)  MFPI Components Beverages (+16%)  Fruits (+15%) | The combined effect of conflict, mass displacement, and economic deterioration over the past year had a comparatively more pronounced impact on prices in Akkar, North and Baalbek-El Hermel. |