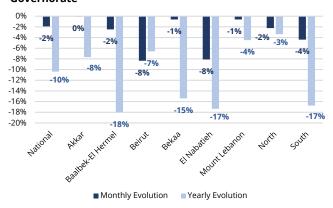

Dairy - Monthly & Yearly Price Evolution By Governorate

Eggs - Monthly & Yearly Price Evolution By Governorate

Fats & Oils - Monthly & Yearly Price Evolution By Governorate

Fresh Poultry - Monthly & Yearly Price Evolution By Governorate

#### **Notable Trends:**

- Resumption of data collection in El Nabatieh governorate led to sharper price adjustments compared to other governorates:
  - **El Nabatieh:** Highest monthly increase in beverages (+15 percent), canned fish (+6 percent), cereals (+6 percent), condiments (+6 percent), fats and oils (+34 percent), fresh poultry (+10 percent), fruits (+26 percent), pulses (+17 percent), sugar (+5 percent), and vegetables and tubers (+9 percent).
  - **South:** Notable monthly drop in cereals (-5 percent), condiments (-5 percent), fruits (-5 percent), and pulses (-12 percent).
  - Baalbek-El Hermel: Notable 1 percent month drop in cereals.
  - North: Notable 22 percent monthly increase in fruits and 8 percent monthly increase in vegetables and tubers.