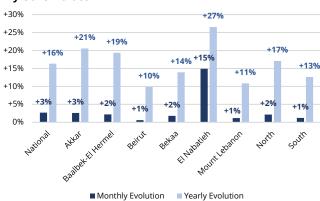

## **MFPI Monthly & Yearly Price Evolution By Governorate**

The price index has been driven since January 2023 by an index evolution in **vegetables and tubers** (195.3), **fruits** (245.0), and **cereals** (123.1).

The highest MFPI was observed in the governorates of **North** (142.5), **Beirut** (141.4), and **El Nabatieh** (141.0).

|                                                                                                                                                   | KEY DRIVERS                                                                                                                                                                                   |
|---------------------------------------------------------------------------------------------------------------------------------------------------|-----------------------------------------------------------------------------------------------------------------------------------------------------------------------------------------------|
| Notable Monthly Price Evolution Governorate MFPI • El Nabatieh (+11 percent)  MFPI Components • Fruits (+11%) • Dairy (+5%)                       | Persisting <b>conflict- related challenges</b> negatively impacted prices in El Nabatieh governorate following the end of the ceasefire arrangement deadline.                                 |
| Notable Yearly Price Evolution  Governorate MFPI  Akkar (+13%)  Baalbek-El Hermel & North (+11%)  MFPI Components Beverages (+16%)  Fruits (+15%) | The combined effect of conflict, mass displacement, and economic deterioration over the past year had a comparatively more pronounced impact on prices in Akkar, North and Baalbek-El Hermel. |