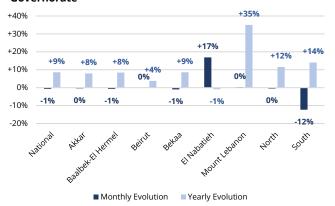

# **Beverages - Monthly & Yearly Price Evolution By Governorate**

Canned Fish - Monthly & Yearly Price Evolution By Governorate

Cereals - Monthly & Yearly Price Evolution By Governorate

Condiments - Monthly & Yearly Price Evolution By Governorate

#### **Notable Trends:**

- Resumption of data collection in El Nabatieh governorate led to sharper price adjustments compared to other governorates:
  - **El Nabatieh:** Highest monthly increase in beverages (+15 percent), canned fish (+6 percent), cereals (+6 percent), condiments (+6 percent), fats and oils (+34 percent), fresh poultry (+10 percent), fruits (+26 percent), pulses (+17 percent), sugar (+5 percent), and vegetables and tubers (+9 percent).
  - **South:** Notable monthly drop in cereals (-5 percent), condiments (-5 percent), fruits (-5 percent), and pulses (-12 percent).
  - Baalbek-El Hermel: Notable 1 percent month drop in cereals.
  - North: Notable 22 percent monthly increase in fruits and 8 percent monthly increase in vegetables and tubers.