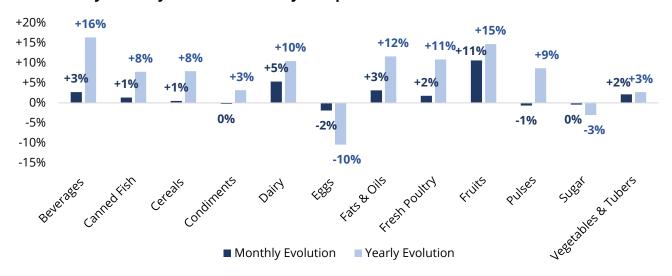

#### MFPI Monthly & Yearly Price Evolution By Component - National

## 137.2

- +2 percent monthly evolution
- +8 percent yearly evolution

| Index<br>Components    | Price Index<br>(Feb-25) | Monthly<br>Trend | Yearly<br>Trend |
|------------------------|-------------------------|------------------|-----------------|
| Beverages              | 123.7                   | +2.7%            | +16.3%          |
| Canned Fish            | 113.4                   | +1.3%            | +7.8%           |
| Cereals                | 123.1                   | +0.5%            | +7.9%           |
| Condiments             | 130.2                   | -0.3%            | +3.2%           |
| Dairy                  | 117.6                   | +5.3%            | +10.4%          |
| Eggs                   | 97.1                    | -1.9%            | -10.4%          |
| Fats & Oils            | 118.7                   | +3.1%            | +11.6%          |
| Fresh Poultry          | 133.0                   | +1.8%            | +10.8%          |
| Fruits                 | 245.0                   | +10.6%           | +14.7%          |
| Pulses                 | 135.6                   | -0.7%            | +8.6%           |
| Sugar                  | 111.2                   | -0.4%            | -3.0%           |
| Vegetables &<br>Tubers | 195.3                   | +2.1%            | +2.7%           |
| MFPI                   | 137.2                   | +2.4%            | +7.9%           |