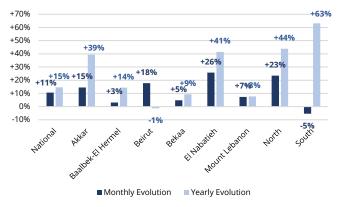

#### MFPI Monthly & Yearly Price Evolution By Component - National

## **Key highlights**

The MFPI rose to **137.2** in February 2025, registering a **2.4 percent** monthly increase, driven by an **10.6 percent** increase in fruits, a **5.3 percent** increase in dairy, a **2.1 percent** increase in vegetables and tubers, and a **3.1 increase** in fats and oils. The MFPI has increased by **7.9 percent** since February 2024.

The price index has been driven since January 2023 by an index evolution in **vegetables and tubers** (195.3), **fruits** (245.0), and **cereals** (123.1).

The highest MFPI was observed in the governorates of **North** (142.5), **Beirut** (141.4), and **El Nabatieh** (141.0).