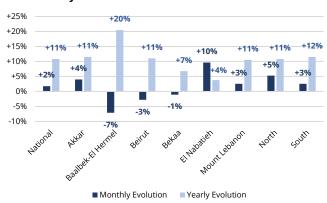

## **MFPI Monthly & Yearly Price Evolution By Governorate**

|                                                                                                                                                   | KEY DRIVERS                                                                                                                                                                                   |
|---------------------------------------------------------------------------------------------------------------------------------------------------|-----------------------------------------------------------------------------------------------------------------------------------------------------------------------------------------------|
| Notable Monthly Price Evolution Governorate MFPI • El Nabatieh (+11 percent)  MFPI Components • Fruits (+11%) • Dairy (+5%)                       | Persisting <b>conflict- related challenges</b> negatively impacted prices in El Nabatieh governorate following the end of the ceasefire arrangement deadline.                                 |
| Notable Yearly Price Evolution  Governorate MFPI  Akkar (+13%)  Baalbek-El Hermel & North (+11%)  MFPI Components Beverages (+16%)  Fruits (+15%) | The combined effect of conflict, mass displacement, and economic deterioration over the past year had a comparatively more pronounced impact on prices in Akkar, North and Baalbek-El Hermel. |

#### **Overview**

With data collection resuming to pre-conflict escalation levels in El Nabatieh, the resulting price adjustments led to a 11 percent monthly inflation in the governorate's index. In contrast, prices in South and Baalbek-El Hermel, the second and third most-impacted governorates, were already up to date in January 2025 and registered a slight drop in February. The North governorate reported notable monthly inflation (+5 percent), driven by a surge in consumption of fruits (+23 percent) and vegetables (+8 percent) around the turn of the month of Ramadan.