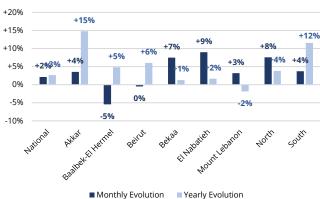

# Monthly and yearly price evolution by governorate and component

## **MFPI Monthly & Yearly Price Evolution By Governorate**

Collection in the El Nabatieh and South governorates returned to pre-conflict levels starting February 2025, leading to an adjustment in both governorates MFPI, most notably in the case of El Nabatieh (+11 percent increase).

|                                                                                                                                                   | KEY DRIVERS                                                                                                                                                                                   |
|---------------------------------------------------------------------------------------------------------------------------------------------------|-----------------------------------------------------------------------------------------------------------------------------------------------------------------------------------------------|
| Notable Monthly Price Evolution Governorate MFPI • El Nabatieh (+11 percent)  MFPI Components • Fruits (+11%) • Dairy (+5%)                       | Persisting <b>conflict- related challenges</b> negatively impacted prices in El Nabatieh governorate following the end of the ceasefire arrangement deadline.                                 |
| Notable Yearly Price Evolution  Governorate MFPI  Akkar (+13%)  Baalbek-El Hermel & North (+11%)  MFPI Components Beverages (+16%)  Fruits (+15%) | The combined effect of conflict, mass displacement, and economic deterioration over the past year had a comparatively more pronounced impact on prices in Akkar, North and Baalbek-El Hermel. |

#### **Overview**

With data collection resuming to pre-conflict escalation levels in El Nabatieh, the resulting price adjustments led to a 11 percent monthly inflation in the governorate's index. In contrast, prices in South and Baalbek-El Hermel, the second and third most-impacted governorates, were already up to date in January 2025 and registered a slight drop in February. The North governorate reported notable monthly inflation (+5 percent), driven by a surge in consumption of fruits (+23 percent) and vegetables (+8 percent) around the turn of the month of Ramadan.

#### **Notable Trends:**

- Resumption of data collection in El Nabatieh governorate led to sharper price adjustments compared to other governorates:
  - **El Nabatieh:** Highest monthly increase in beverages (+15 percent), canned fish (+6 percent), cereals (+6 percent), condiments (+6 percent), fats and oils (+34 percent), fresh poultry (+10 percent), fruits (+26 percent), pulses (+17 percent), sugar (+5 percent), and vegetables and tubers (+9 percent).
  - **South:** Notable monthly drop in cereals (-5 percent), condiments (-5 percent), fruits (-5 percent), and pulses (-12 percent).
  - Baalbek-El Hermel: Notable 1 percent month drop in cereals.
  - North: Notable 22 percent monthly increase in fruits and 8 percent monthly increase in vegetables and tubers.