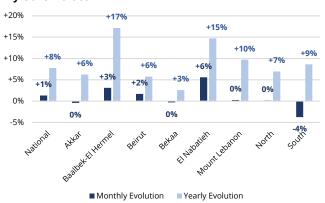

# **Beverages - Monthly & Yearly Price Evolution By Governorate**

Canned Fish - Monthly & Yearly Price Evolution By Governorate

Cereals - Monthly & Yearly Price Evolution By Governorate

Condiments - Monthly & Yearly Price Evolution By Governorate