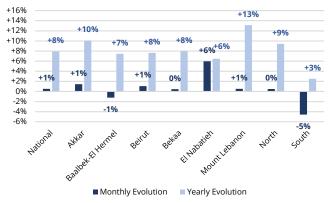

26 percent), pulses (+17 percent), sugar (+5 percent), and vegetables and tubers (+9 percent).
  - **South:** Notable monthly drop in cereals (-5 percent), condiments (-5 percent), fruits (-5 percent), and pulses (-12 percent).
  - Baalbek-El Hermel: Notable 1 percent month drop in cereals.
  - North: Notable 22 percent monthly increase in fruits and 8 percent monthly increase in vegetables and tubers.

# Monthly and yearly price evolution by governorate and component

## **MFPI Monthly & Yearly Price Evolution By Governorate**



#### MFPI Monthly & Yearly Price Evolution By Component - National



# **Beverages - Monthly & Yearly Price Evolution By Governorate**



Canned Fish - Monthly & Yearly Price Evolution By Governorate



Cereals - Monthly & Yearly Price Evolution By Governorate



Condiments - Monthly & Yearly Price Evolution By Governorate



Dairy - Monthly & Yearly Price Evolution By Governorate



Eggs - Monthly & Yearly Price Evolution By Governorate



Fats & Oils - Monthly & Yearly Price Evolution By Governorate



Fresh Poultry - Monthly & Yearly Price Evolution By Governorate



Fruits - Monthly & Yearly Price Evolution By Governorate



Pulses - Monthly & Yearly Price Evolution By Governorate



Sugar - Monthly & Yearly Price Evolution By Governorate



# Vegetables & Tubers - Monthly & Yearly Price Evolution By Governorate



# **ANNEX**

| Component  | : Item                                    | Weight<br>(gr or ml)<br>or units | Max.<br>Price | Avg.<br>Price | Min.<br>Price | Akkar  | Baalbek-<br>El<br>Hermel | Beirut | Bekaa  | El<br>Nabatieh | Mount