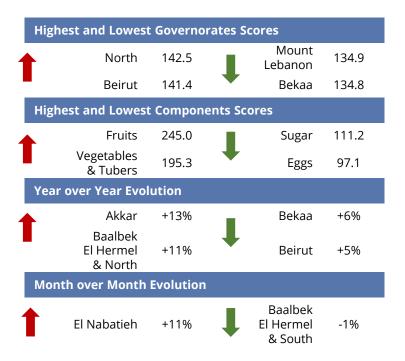

The price index has been driven since January 2023 by an index evolution in **vegetables and tubers** (195.3), **fruits** (245.0), and **cereals** (123.1).

The highest MFPI was observed in the governorates of **North** (142.5), **Beirut** (141.4), and **El Nabatieh** (141.0).

|                                                                                                                                                   | KEY DRIVERS                                                                                                                                                                                   |
|---------------------------------------------------------------------------------------------------------------------------------------------------|-----------------------------------------------------------------------------------------------------------------------------------------------------------------------------------------------|
| Notable Monthly Price Evolution Governorate MFPI • El Nabatieh (+11 percent)  MFPI Components • Fruits (+11%) • Dairy (+5%)                       | Persisting <b>conflict- related challenges</b> negatively impacted prices in El Nabatieh governorate following the end of the ceasefire arrangement deadline.                                 |
| Notable Yearly Price Evolution  Governorate MFPI  Akkar (+13%)  Baalbek-El Hermel & North (+11%)  MFPI Components Beverages (+16%)  Fruits (+15%) | The combined effect of conflict, mass displacement, and economic deterioration over the past year had a comparatively more pronounced impact on prices in Akkar, North and Baalbek-El Hermel. |

#### **Overview**

With data collection resuming to pre-conflict escalation levels in El Nabatieh, the resulting price adjustments led to a 11 percent monthly inflation in the governorate's index. In contrast, prices in South and Baalbek-El Hermel, the second and third most-impacted governorates, were already up to date in January 2025 and registered a slight drop in February. The North governorate reported notable monthly inflation (+5 percent), driven by a surge in consumption of fruits (+23 percent) and vegetables (+8 percent) around the turn of the month of Ramadan.

#### **Notable Trends:**

- Resumption of data collection in El Nabatieh governorate led to sharper price adjustments compared to other governorates:
  - **El Nabatieh:** Highest monthly increase in beverages (+15 percent), canned fish (+6 percent), cereals (+6 percent), condiments (+6 percent), fats and oils (+34 percent), fresh poultry (+10 percent), fruits (+26 percent), pulses (+17 percent), sugar (+5 percent), and vegetables and tubers (+9 percent).
  - **South:** Notable monthly drop in cereals (-5 percent), condiments (-5 percent), fruits (-5 percent), and pulses (-12 percent).
  - Baalbek-El Hermel: Notable 1 percent month drop in cereals.
  - North: Notable 22 percent monthly increase in fruits and 8 percent monthly increase in vegetables and tubers.