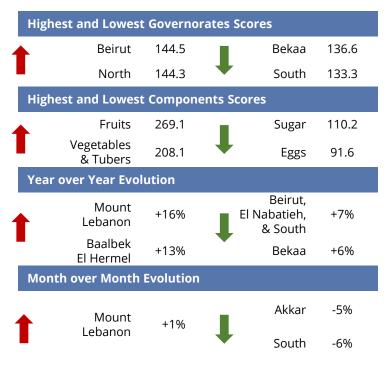

The price index has been driven since January 2023 by an index evolution in **vegetables and tubers** (208.1), **fruits** (269.1), and **cereals** (122.9).

The highest MFPI was observed in the governorates of **Beirut** (144.5), North (144.3), and **Baalbek-El Hermel (142.8)**.

|                                                                                                                                                                                                                               | KEY DRIVERS                                                                                                                                                                                  |
|-------------------------------------------------------------------------------------------------------------------------------------------------------------------------------------------------------------------------------|----------------------------------------------------------------------------------------------------------------------------------------------------------------------------------------------|
| <ul> <li>Notable Monthly Price Evolution</li> <li>Governorate MFPI</li> <li>South (-6%)</li> <li>Akkar (-5%)</li> </ul> MFPI Components <ul> <li>Vegetables &amp; Tubers (-9%)</li> <li>Fresh Poultry (-6%)</li> </ul>        | A decrease in the<br>consumption of fresh<br>products following<br>the month of<br>Ramadan has<br>resulted in a notable<br>monthly drop in the<br>prices of vegetables<br>and fresh poultry. |
| <ul> <li>Notable Yearly Price Evolution</li> <li>Governorate MFPI</li> <li>Mount Lebanon (+16%)</li> <li>Baalbek-El Hermel (+13%)</li> <li>MFPI Components</li> <li>Fruits (+27%)</li> <li>Beverages, Dairy, &amp;</li> </ul> | Deterioration in local<br>food production<br>caused by conflict and<br>mass displacement led<br>to a significant yearly<br>increase in the prices of<br>fruits, vegetables and<br>dairy.     |