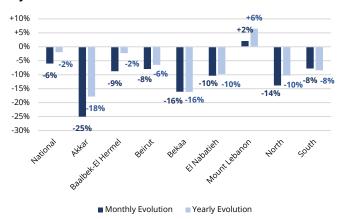

ly & Yearly Price Evolution By Governorate** 





**Beverages - Monthly & Yearly Price Evolution** 

**By Governorate** +25% +21% +18% +20% +17% +16% +14% +13% +13% +15% +11% +11% +10% +5% +2% +1% +1% 0% +10% +1% 0% -1% -1% -5% Baabbekelthernet El Nabatien Mountlebanon Beirut National North Betaa South Monthly Evolution Yearly Evolution

#### Canned Fish - Monthly & Yearly Price Evolution By Governorate



#### Cereals - Monthly & Yearly Price Evolution By Governorate



#### Condiments - Monthly & Yearly Price Evolution By Governorate



# Dairy - Monthly & Yearly Price Evolution By Governorate



Eggs - Monthly & Yearly Price Evolution By Governorate



Fats & Oils - Monthly & Yearly Price Evolution By Governorate



#### Fresh Poultry - Monthly & Yearly Price Evolution By Governorate



#### Fruits - Monthly & Yearly Price Evolution By Governorate



#### Pulses - Monthly & Yearly Price Evolution By Governorate



#### Sugar - Monthly & Yearly Price Evolution By Governorate



Vegetables & Tubers - Monthly & Yearly Price Evolution By Governorate



Monthly Evolution Yearly Evolution

# ANNEX

| Component      | ltem                                      | Weight<br>(gr or ml)<br>or units | Max.<br>Price | Avg.<br>Price | Min.<br>Price | Akkar  | Baalbek-<br>El<br>Hermel | Beirut | Bekaa  | El<br>Nabatieh | Mount<br>Lebanon | North  | South  |
|----------------|-------------------------------------------|----------------------------------|---------------|---------------|---------------|--------|--------------------------|--------|--------|----------------|----------------