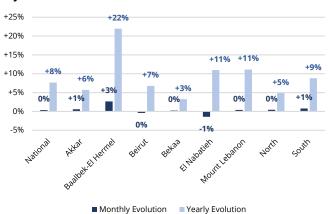

The price index has been driven since January 2023 by an index evolution in **vegetables and tubers** (208.1), **fruits** (269.1), and **cereals** (122.9).

The highest MFPI was observed in the governorates of **Beirut** (144.5), North (144.3), and **Baalbek-El Hermel (142.8)**.

|                                                                                                                                                                                                                               | KEY DRIVERS                                                                                                                                                                                  |
|-------------------------------------------------------------------------------------------------------------------------------------------------------------------------------------------------------------------------------|----------------------------------------------------------------------------------------------------------------------------------------------------------------------------------------------|
| <ul> <li>Notable Monthly Price Evolution</li> <li>Governorate MFPI</li> <li>South (-6%)</li> <li>Akkar (-5%)</li> </ul> MFPI Components <ul> <li>Vegetables &amp; Tubers (-9%)</li> <li>Fresh Poultry (-6%)</li> </ul>        | A decrease in the<br>consumption of fresh<br>products following<br>the month of<br>Ramadan has<br>resulted in a notable<br>monthly drop in the<br>prices of vegetables<br>and fresh poultry. |
| <ul> <li>Notable Yearly Price Evolution</li> <li>Governorate MFPI</li> <li>Mount Lebanon (+16%)</li> <li>Baalbek-El Hermel (+13%)</li> <li>MFPI Components</li> <li>Fruits (+27%)</li> <li>Beverages, Dairy, &amp;</li> </ul> | Deterioration in local<br>food production<br>caused by conflict and<br>mass displacement led<br>to a significant yearly<br>increase in the prices of<br>fruits, vegetables and<br>dairy.     |

### **Overview**

In April 2025, food prices in Lebanon decreased by an average of 2 percent nationwide, reversing the upward trend observed in the preceding months. The decline appears closely linked to seasonal changes in consumption patterns, particularly following Ramadan, a month traditionally characterised by heightened demand for fresh food products. The South (-6 percent), Akkar (-5 percent), Bekaa, and North (-4 percent each) governorates registered the sharpest monthly declines. The sharpest declines at component-level occurred in vegetables (-9 percent), fresh poultry (-6 percent), eggs (-2 percent) and fruits (-2 percent). The spring agricultural season and relative political stability after the ceasefire also contributed to price stability and relative declines.

#### Market Food Price Index by Governorate (April 2025) Base = January 2023