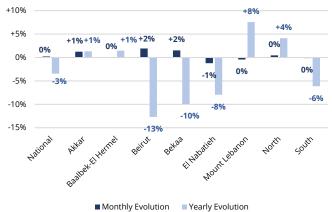

#### Canned Fish - Monthly & Yearly Price Evolution By Governorate

#### Cereals - Monthly & Yearly Price Evolution By Governorate

#### Condiments - Monthly & Yearly Price Evolution By Governorate