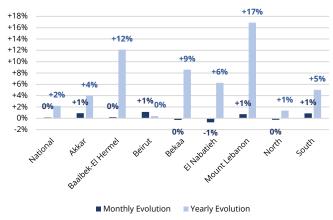

#### Notable Trends:

- Different price evolutions were observed across governorates:
  - Akkar: Significant price decreases in fresh poultry (-25 percent), vegetables (-14 percent), fruits (-7 percent), eggs (-7 percent). Notable monthly increases in cereals (+4 percent), dairy (+6 percent), fats & oils (+5 percent), and pulses (+3 percent).
  - **Baalbek-El Hermel**: Monthly decreases in vegetables (-12 percent) and fresh poultry (-9 percent). Monthly increases in dairy (+4 percent) and pulses (+4 percent).
  - Beirut: Monthly decreases in vegetables (-8 percent), fresh poultry (-8 percent) and fruits (-5 percent),
  - Bekaa: Significant monthly decreases in fresh poultry (-16 percent) and vegetables (-10 percent).
  - El Nabatieh: Monthly decreases in vegetables (-10 percent), fresh poultry (-10 percent), fruits (-4 percent)
  - **Mount Lebanon**: Notable monthly increase in dairy (+8 percent), fruits (+6 percent), and fresh poultry (+2 percent). Monthly decrease in vegetables (-5 percent).
  - North: Monthly decreases in fresh poultry (-14 percent), fruits (-11 percent), vegetables (-11 percent), and eggs (-4 percent). Notable monthly increases in cereals (+3 percent).
  - **South**: Notable monthly decreases in vegetables (-18 percent), fresh poultry (-8 percent), fruits (-8 percent), dairy (-7 percent), eggs (-5 percent)

#### Sugar - Monthly & Yearly Price Evolution By Governorate

Vegetables & Tubers - Monthly & Yearly Price Evolution By Governorate

Monthly Evolution Yearly Evolution