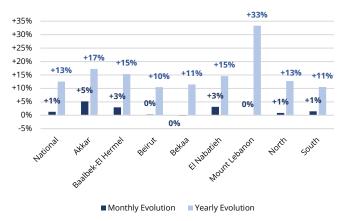

# Monthly and yearly price evolution by governorate and component

**MFPI Monthly & Yearly Price Evolution By Governorate** 

**Beverages - Monthly & Yearly Price Evolution** 

**By Governorate** +25% +21% +18% +20% +17% +16% +14% +13% +13% +15% +11% +11% +10% +5% +2% +1% +1% 0% +10% +1% 0% -1% -1% -5% Baabbekelthernet El Nabatien Mountlebanon Beirut National North Betaa South Monthly Evolution Yearly Evolution