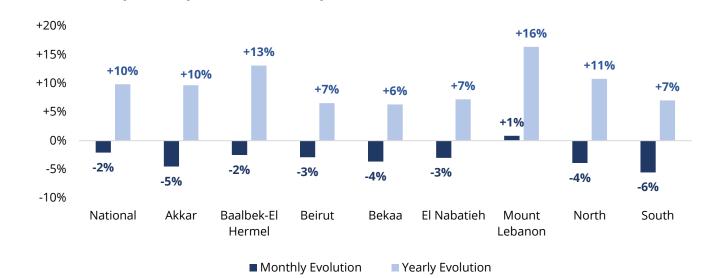

### **Overview**

In April 2025, food prices in Lebanon decreased by an average of 2 percent nationwide, reversing the upward trend observed in the preceding months. The decline appears closely linked to seasonal changes in consumption patterns, particularly following Ramadan, a month traditionally characterised by heightened demand for fresh food products. The South (-6 percent), Akkar (-5 percent), Bekaa, and North (-4 percent each) governorates registered the sharpest monthly declines. The sharpest declines at component-level occurred in vegetables (-9 percent), fresh poultry (-6 percent), eggs (-2 percent) and fruits (-2 percent). The spring agricultural season and relative political stability after the ceasefire also contributed to price stability and relative declines.

#### Notable Trends:

- Different price evolutions were observed across governorates:
  - Akkar: Significant price decreases in fresh poultry (-25 percent), vegetables (-14 percent), fruits (-7 percent), eggs (-7 percent). Notable monthly increases in cereals (+4 percent), dairy (+6 percent), fats & oils (+5 percent), and pulses (+3 percent).
  - **Baalbek-El Hermel**: Monthly decreases in vegetables (-12 percent) and fresh poultry (-9 percent). Monthly increases in dairy (+4 percent) and pulses (+4 percent).
  - Beirut: Monthly decreases in vegetables (-8 percent), fresh poultry (-8 percent) and fruits (-5 percent),
  - Bekaa: Significant monthly decreases in fresh poultry (-16 percent) and vegetables (-10 percent).
  - El Nabatieh: Monthly decreases in vegetables (-10 percent), fresh poultry (-10 percent), fruits (-4 percent)
  - **Mount Lebanon**: Notable monthly increase in dairy (+8 percent), fruits (+6 percent), and fresh poultry (+2 percent). Monthly decrease in vegetables (-5 percent).
  - North: Monthly decreases in fresh poultry (-14 percent), fruits (-11 percent), vegetables (-11 percent), and eggs (-4 percent). Notable monthly increases in cereals (+3 percent).
  - **South**: Notable monthly decreases in vegetables (-18 percent), fresh poultry (-8 percent), fruits (-8 percent), dairy (-7 percent), eggs (-5 percent)

# Monthly and yearly price evolution by governorate and component

**MFPI Monthly & Yearly Price Evolution By Governorate** 

**Beverages - Monthly & Yearly Price Evolution** 

**By Governorate** +25% +21% +18% +20% +17% +16% +14% +13% +13% +15% +11% +11% +10% +5% +2% +1% +1% 0% +10% +1% 0% -1% -1% -5% Baabbekelthernet El Nabatien Mountlebanon Beirut National North Betaa South Monthly Evolution Yearly Evolution