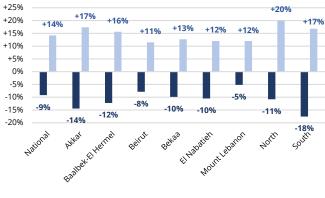

# Dairy - Monthly & Yearly Price Evolution By Governorate

Eggs - Monthly & Yearly Price Evolution By Governorate

Fats & Oils - Monthly & Yearly Price Evolution By Governorate

#### Fresh Poultry - Monthly & Yearly Price Evolution By Governorate

#### Fruits - Monthly & Yearly Price Evolution By Governorate

#### Pulses - Monthly & Yearly Price Evolution By Governorate

#### Sugar - Monthly & Yearly Price Evolution By Governorate

Vegetables & Tubers - Monthly & Yearly Price Evolution By Governorate

Monthly Evolution Yearly Evolution