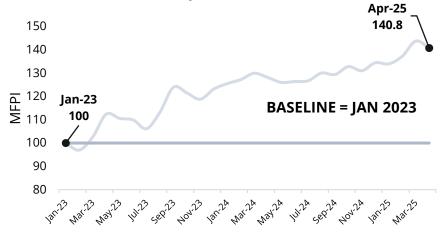

# **MARKET FOOD PRICE INDEX (MFPI)**

## **Key highlights**

The MFPI decreased to **140.8** in April 2025, registering a **2.1 percent** monthly decrease, driven by a **9.2 percent** decrease in vegetables and tubers, a **6 percent** decrease in fresh poultry, and a **2.3 percent** decrease in fruits. The MFPI has increased by **9.8 percent** since April 2024.

The price index has been driven since January 2023 by an index evolution in **vegetables and tubers** (208.1), **fruits** (269.1), and **cereals** (122.9).

The highest MFPI was observed in the governorates of **Beirut** (144.5), North (144.3), and **Baalbek-El Hermel (142.8)**.

Base 100 = Jan 23

The **Market Food Price Index (MFPI)** is a measure of the average change over time in the prices in US dollars paid by consumers for 65 essential food items. It is calculated as the weighted average of price changes for each of its components. The base month of the index is January 2023.

### MFPI Evolution (Jan 23 - Apr 25)

Vegetables (+14%)