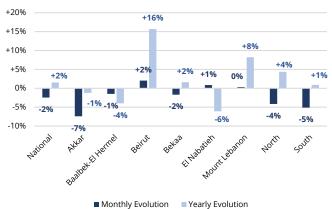

ts (-8 percent), dairy (-7 percent), eggs (-5 percent)



# Monthly and yearly price evolution by governorate and component

**MFPI Monthly & Yearly Price Evolution By Governorate** 





**Beverages - Monthly & Yearly Price Evolution** 

**By Governorate** +25% +21% +18% +20% +17% +16% +14% +13% +13% +15% +11% +11% +10% +5% +2% +1% +1% 0% +10% +1% 0% -1% -1% -5% Baabbekelthernet El Nabatien Mountlebanon Beirut National North Betaa South Monthly Evolution Yearly Evolution

#### Canned Fish - Monthly & Yearly Price Evolution By Governorate



#### Cereals - Monthly & Yearly Price Evolution By Governorate



#### Condiments - Monthly & Yearly Price Evolution By Governorate



# Dairy - Monthly & Yearly Price Evolution By Governorate



Eggs - Monthly & Yearly Price Evolution By Governorate



Fats & Oils - Monthly & Yearly Price Evolution By Governorate



#### Fresh Poultry - Monthly & Yearly Price Evolution By Governorate



#### Fruits - Monthly & Yearly Price Evolution By Governorate



#### Pulses - Monthly & Yearly Price Evolution By Governorate



#### Sugar - Monthly & Yearly Price Evolution By Governorate



Vegetables & Tubers - Monthly & Yearly Price Evolution By Governorate



Monthly Evolution Yearly Evolution

# ANNEX

| Component      | ltem                                      | Weight<br>(gr or ml)<br>or units | Max.<br>Price | Avg.<br>Price | Min.<br>Price | Akkar  | Baalbek-<br>El<br>Hermel | Beirut | Bekaa  | El<br>Nabatieh | Mount<br>Lebanon | North  | South  |
|----------------|-------------------------------------------|---------------------------------