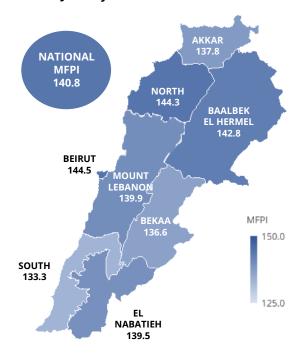

The price index has been driven since January 2023 by an index evolution in **vegetables and tubers** (208.1), **fruits** (269.1), and **cereals** (122.9).

The highest MFPI was observed in the governorates of **Beirut** (144.5), North (144.3), and **Baalbek-El Hermel (142.8)**.

#### Market Food Price Index by Governorate (April 2025) Base = January 2023