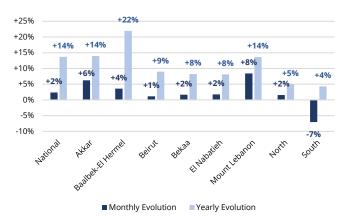

#### Market Food Price Index by Governorate (April 2025) Base = January 2023

#### Notable Trends:

- Different price evolutions were observed across governorates:
  - Akkar: Significant price decreases in fresh poultry (-25 percent), vegetables (-14 percent), fruits (-7 percent), eggs (-7 percent). Notable monthly increases in cereals (+4 percent), dairy (+6 percent), fats & oils (+5 percent), and pulses (+3 percent).
  - **Baalbek-El Hermel**: Monthly decreases in vegetables (-12 percent) and fresh poultry (-9 percent). Monthly increases in dairy (+4 percent) and pulses (+4 percent).
  - Beirut: Monthly decreases in vegetables (-8 percent), fresh poultry (-8 percent) and fruits (-5 percent),
  - Bekaa: Significant monthly decreases in fresh poultry (-16 percent) and vegetables (-10 percent).
  - El Nabatieh: Monthly decreases in vegetables (-10 percent), fresh poultry (-10 percent), fruits (-4 percent)
  - **Mount Lebanon**: Notable monthly increase in dairy (+8 percent), fruits (+6 percent), and fresh poultry (+2 percent). Monthly decrease in vegetables (-5 percent).
  - North: Monthly decreases in fresh poultry (-14 percent), fruits (-11 percent), vegetables (-11 percent), and eggs (-4 percent). Notable monthly increases in cereals (+3 percent).
  - **South**: Notable monthly decreases in vegetables (-18 percent), fresh poultry (-8 percent), fruits (-8 percent), dairy (-7 percent), eggs (-5 percent)