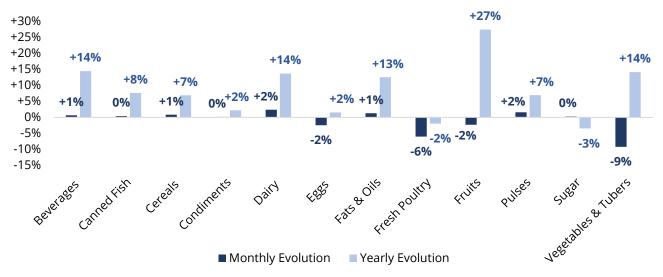

# APRIL 2025 MFPI 140.8

-2 percent monthly evolution +10 percent yearly evolution

| Index<br>Components    | Price Index<br>(Apr-25) | Monthly<br>Trend | Yearly<br>Trend |  |
|------------------------|-------------------------|------------------|-----------------|--|
| Beverages              | 124.8                   | +0.6%            | +14.5%          |  |
| Canned Fish            | 114.1                   | +0.4%            | +7.6%           |  |
| Cereals                | 122.9                   | +0.8%            | +6.9%           |  |
| Condiments             | 130.3                   | +0.1%            | +2.2%           |  |
| Dairy                  | 120.5                   | +2.4%            | +13.7%          |  |
| Eggs                   | 91.6                    | -2.4%            | +1.5%           |  |
| Fats & Oils            | 120.4                   | +1.3%            | +12.5%          |  |
| Fresh Poultry          | 136.0                   | -6.0%            | -2.0%           |  |
| Fruits                 | 269.1                   | -2.3%            | +27.5%          |  |
| Pulses                 | 137.7                   | +1.6%            | +6.9%           |  |
| Sugar                  | 110.2                   | +0.2%            | -3.5%           |  |
| Vegetables &<br>Tubers | 208.1                   | -9.2%            | +14.2%          |  |
| MFPI                   | 140.8                   | -2.1%            | +9.8%           |  |

### **Overview**

In April 2025, food prices in Lebanon decreased by an average of 2 percent nationwide, reversing the upward trend observed in the preceding months. The decline appears closely linked to seasonal changes in consumption patterns, particularly following Ramadan, a month traditionally characterised by heightened demand for fresh food products. The South (-6 percent), Akkar (-5 percent), Bekaa, and North (-4 percent each) governorates registered the sharpest monthly declines. The sharpest declines at component-level occurred in vegetables (-9 percent), fresh poultry (-6 percent), eggs (-2 percent) and fruits (-2 percent). The spring agricultural season and relative political stability after the ceasefire also contributed to price stability and relative declines.