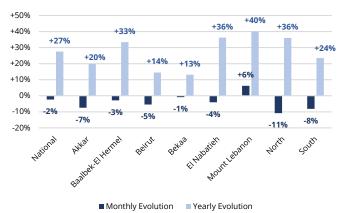

#### Market Food Price Index by Governorate (April 2025) Base = January 2023

#### Notable Trends:

- Different price evolutions were observed across governorates:
  - Akkar: Significant price decreases in fresh poultry (-25 percent), vegetables (-14 percent), fruits (-7 percent), eggs (-7 percent). Notable monthly increases in cereals (+4 percent), dairy (+6 percent), fats & oils (+5 percent), and pulses (+3 percent).
  - **Baalbek-El Hermel**: Monthly decreases in vegetables (-12 percent) and fresh poultry (-9 percent). Monthly increases in dairy (+4 percent) and pulses (+4 percent).
  - Beirut: Monthly decreases in vegetables (-8 percent), fresh poultry (-8 percent) and fruits (-5 percent),
  - Bekaa: Significant monthly decreases in fresh poultry (-16 percent) and vegetables (-10 percent).
  - El Nabatieh: Monthly decreases in vegetables (-10 percent), fresh poultry (-10 percent), fruits (-4 percent)
  - **Mount Lebanon**: Notable monthly increase in dairy (+8 percent), fruits (+6 percent), and fresh poultry (+2 percent). Monthly decrease in vegetables (-5 percent).
  - North: Monthly decreases in fresh poultry (-14 percent), fruits (-11 percent), vegetables (-11 percent), and eggs (-4 percent). Notable monthly increases in cereals (+3 percent).
  - **South**: Notable monthly decreases in vegetables (-18 percent), fresh poultry (-8 percent), fruits (-8 percent), dairy (-7 percent), eggs (-5 percent)