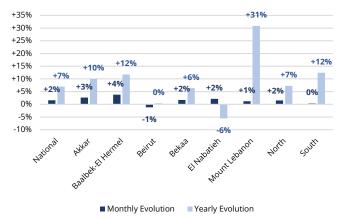

# Monthly and yearly price evolution by governorate and component

**MFPI Monthly & Yearly Price Evolution By Governorate** 

**Beverages - Monthly & Yearly Price Evolution** 

**By Governorate** +25% +21% +18% +20% +17% +16% +14% +13% +13% +15% +11% +11% +10% +5% +2% +1% +1% 0% +10% +1% 0% -1% -1% -5% Baabbekelthernet El Nabatien Mountlebanon Beirut National North Betaa South Monthly Evolution Yearly Evolution