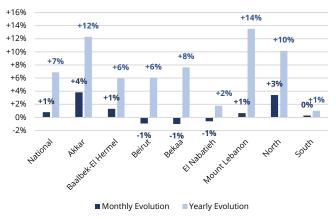

#### Notable Trends:

- Different price evolutions were observed across governorates:
  - Akkar: Significant price decreases in fresh poultry (-25 percent), vegetables (-14 percent), fruits (-7 percent), eggs (-7 percent). Notable monthly increases in cereals (+4 percent), dairy (+6 percent), fats & oils (+5 percent), and pulses (+3 percent).
  - **Baalbek-El Hermel**: Monthly decreases in vegetables (-12 percent) and fresh poultry (-9 percent). Monthly increases in dairy (+4 percent) and pulses (+4 percent).
  - Beirut: Monthly decreases in vegetables (-8 percent), fresh poultry (-8 percent) and fruits (-5 percent),
  - Bekaa: Significant monthly decreases in fresh poultry (-16 percent) and vegetables (-10 percent).
  - El Nabatieh: Monthly decreases in vegetables (-10 percent), fresh poultry (-10 percent), fruits (-4 percent)
  - **Mount Lebanon**: Notable monthly increase in dairy (+8 percent), fruits (+6 percent), and fresh poultry (+2 percent). Monthly decrease in vegetables (-5 percent).
  - North: Monthly decreases in fresh poultry (-14 percent), fruits (-11 percent), vegetables (-11 percent), and eggs (-4 percent). Notable monthly increases in cereals (+3 percent).
  - **South**: Notable monthly decreases in vegetables (-18 percent), fresh poultry (-8 percent), fruits (-8 percent), dairy (-7 percent), eggs (-5 percent)

# Monthly and yearly price evolution by governorate and component

**MFPI Monthly & Yearly Price Evolution By Governorate** 

**Beverages - Monthly & Yearly Price Evolution** 

**By Governorate** +25% +21% +18% +20% +17% +16% +14% +13% +13% +15% +11% +11% +10% +5% +2% +1% +1% 0% +10% +1% 0% -1% -1% -5% Baabbekelthernet El Nabatien Mountlebanon Beirut National North Betaa South Monthly Evolution Yearly Evolution